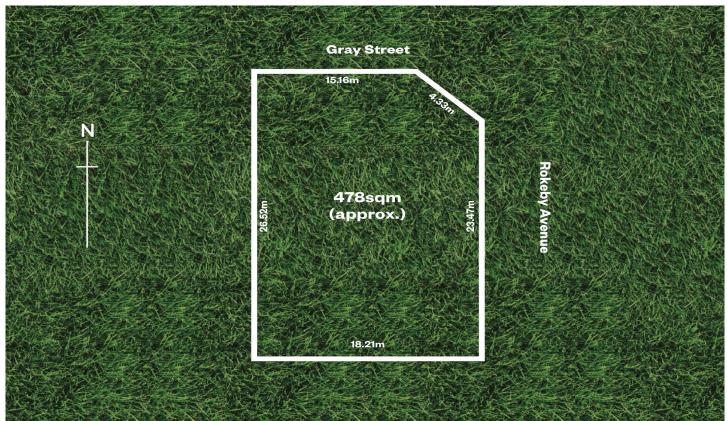

## Norwood

Located in a tree-lined street surrounded by beautiful turn of the century homes on a corner allotment with an approved subdivision into two Torrens titled allotments.

This position offers a short stroll through Kent Town to Rundle Street and central CBD, a great spot where you can build your dream home on 480sqm with 18.21m frontage (approx) or take advantage of the approved subdivision currently in place and build two new homes! The opportunities are endless. Norwood is an exciting upmarket suburb and is arguably Adelaide's most liveable area.

3 📭 1 📛 3 🖨

Land Size: 478 sqm

View: https://www.foxrealestate.com.au/property/n

orwood/7040574

Ken Bruce 08 8267 4995