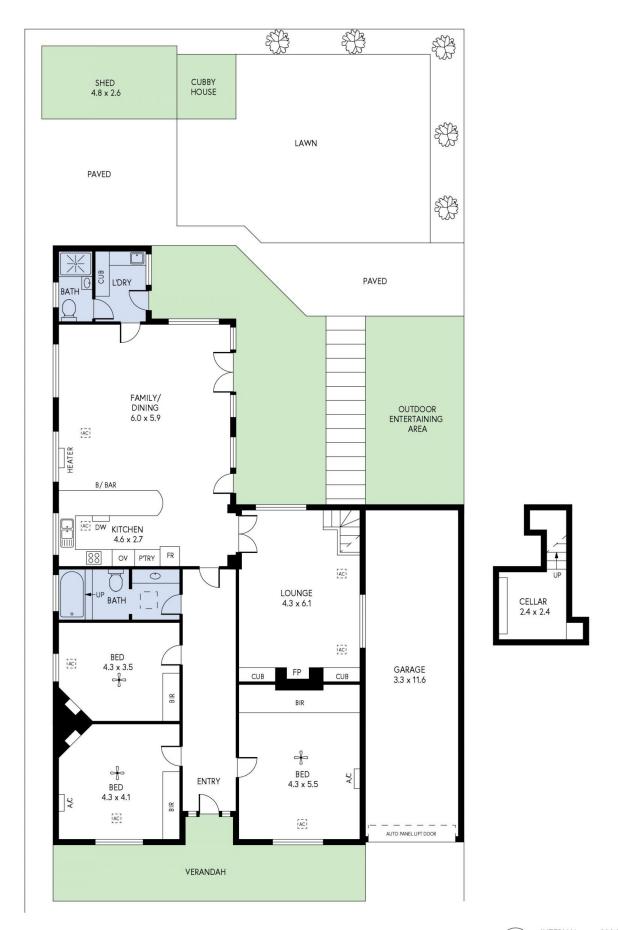

## 17 Halstead Street Fitzroy SA

**SOLD PRIOR TO AUCTION!!** 

Classical style in a desirable location

Nestled in the tightly held, city edge location of Fitzroy, between North Adelaide and Prospect, this beautiful residence boasting charming street appeal delivers the ideal blend of original character with contemporary updates for today's modern living.

Circa 1910, the gracious façade reveals an equally captivating interior - elegant leadlight glass, soaring cathedral and ornate ceilings, and warm polished timber floors.

Generously proportioned throughout, 3 bedrooms (all

3 🗀 2 📛 3 🖨

Land Size: 513 sqm

View: https://www.foxrealestate.com.au/property/1

7-halstead-street-fitzroy-sa/7078793

Marina Ormsby 0488 183 521