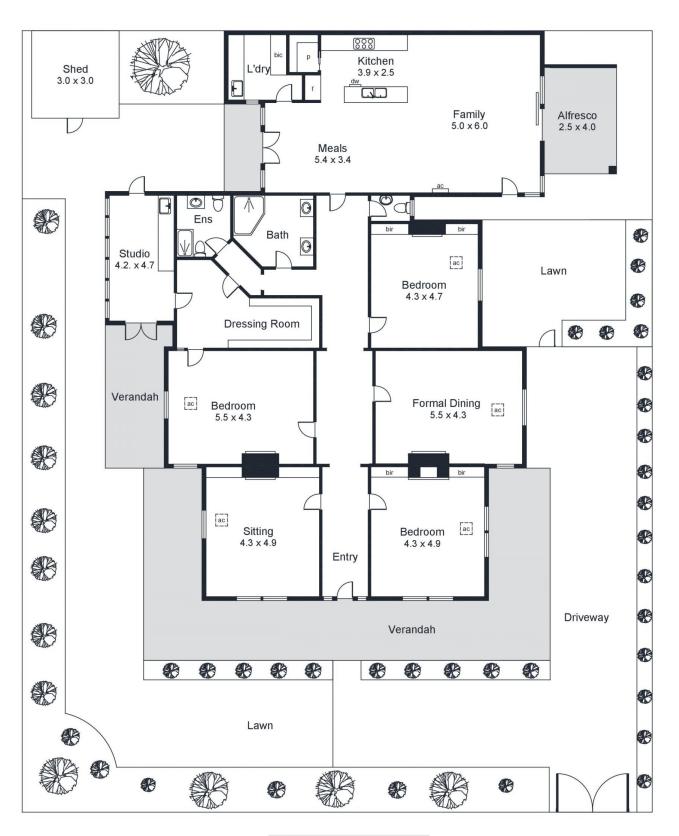

## 124 Stephen Terrace Gilberton SA

Set amongst Gilberton's grandest homes, "Chatham House" is undoubtedly one of its finest homes, this 1890 villa has been fully renovated & extended, the striking extension contrasts Victorian grandeur with sleek modern design. This home offers 4 bedrooms & 2 bathrooms.

What we love about this home:

- Large wide entry with enough space to hold your own art gallery
- Polished floorboards to entry and central hallway
- New carpets to all the bedrooms and dining rooms
- 5 Bedrooms all with ornamental fireplaces or 4 and a formal dining room, the choice is yours
- Master bedroom with large walk-in dressing room/study and ensuite and access to the sunroom

4 🚐 2 🚍 2 🗬

**View :** https://www.foxrealestate.com.au/property/124-st ephen-terrace-gilberton-sa/7088098

Catherine McKay 0439 661 651

 Area (Estimate only)

 Living
 251.7 m<sub>2</sub>

 Verandah
 74.2 m<sub>2</sub>

 Alfresco
 10.0 m<sub>2</sub>

 Shed
 9.0 m<sub>2</sub>

 Total
 344.9 m<sub>2</sub>

For illustrative purposes only.
All measurements are approximate