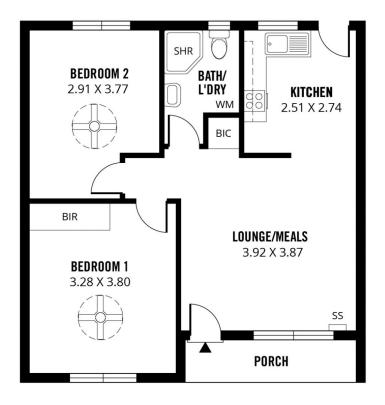

## Features include;

Spacious main bedroom with ceiling fan and wardrobe Good sized second bedroom with ceiling fan Renovated kitchen with stainless steel appliances and gas cooking

Split system heating and cooling Secure access with intercom

2 📭 1 🔓 1 🗬

**View :** https://www.foxrealestate.com.au/property/17-cre slin-terrace-camden-park-sa/7225038

Samara Douglas 0455 840 007

NOT IN LOCATION

Scale in metres. This drawing is for illustration purposes only. All measurements are approximate and details intended to be relied upon should be independently verified. **Produced by The Fotobase Group**