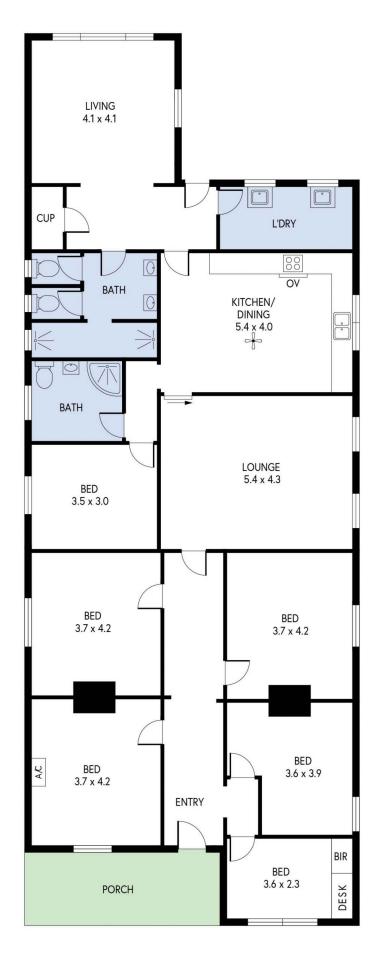

The original home boasts timber floorboards and ornate fireplaces with up to six bedrooms (four generous sized bedrooms and two single rooms or offices). The expansive living room is central to the home and leads through to the enormous eat-in kitchen. A second living room is positioned at the rear of the home, as is the large laundry. Two to

## 7 HUGHES STREET, MILE END

INTERNAL - 212.6 SQM EXTERNAL - 11.8 SQM TOTAL - 226.4 SQM