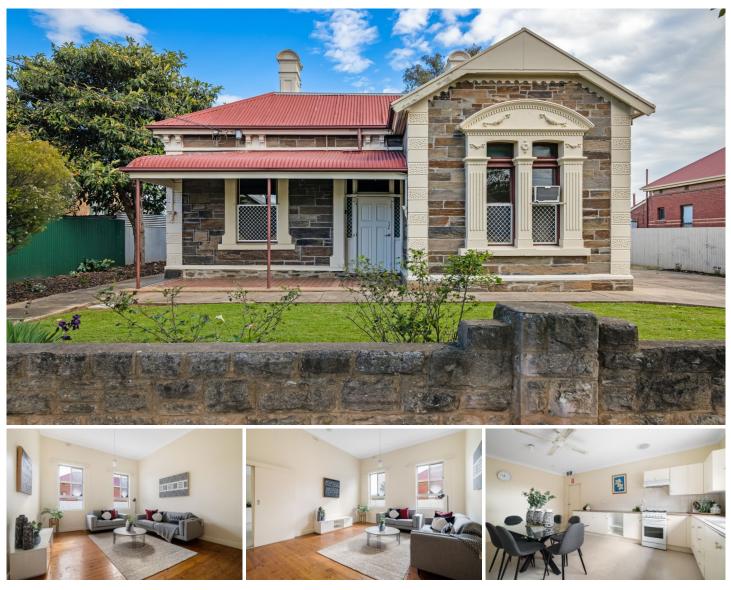

## 7 Hughes Street Mile End SA

With a commanding street presence this 1910 Bluestone Villa is an exciting opportunity for an astute buyer to secure a grand home in the prestigious city-fringe suburb of Mile End.

Magnificently set on 660 square metres (approx.) of land with North South orientation, 7 Hughes Street is ready for its new owner to roll up their sleeves and revive the character and charm from a bygone era.

The original home boasts timber floorboards and ornate fireplaces with up to six bedrooms (four generous sized bedrooms and two single rooms or offices). The expansive living room is central to the home and leads through to the enormous eat-in kitchen. A second living room is positioned at the rear of the home, as is the large laundry. Two to