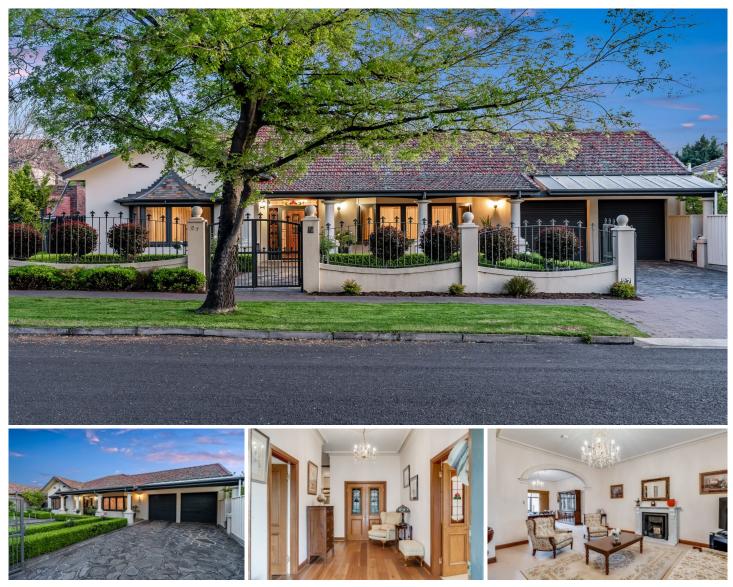

## 27 Martin Avenue Fitzroy SA

Enduring Art Deco charm in prestige location - 1,149sqm (approx.)

Desirably positioned on a quiet and leafy avenue, this attractive character residence is introduced by immaculate well-established gardens. Offered for the first time in nearly 40 years, with an abundance of 1930's charm and character combined with previous modern extensions and enhancements. This grand home presents more than comfortably while offering potential to explore further renovation possibilities when the time is right (subject to planning consents).

The graceful interior and generous light filled rooms are enhanced by 3.6 metre ornate ceilings, bay windows, leadlight glass and marble open fireplace. Step into the 5 🛤 3 🚔 6 🚘

Land Size : 1149 sqm View : https://www.foxrealestate.com.au/property/2 7-martin-avenue-fitzroy-sa/7250145