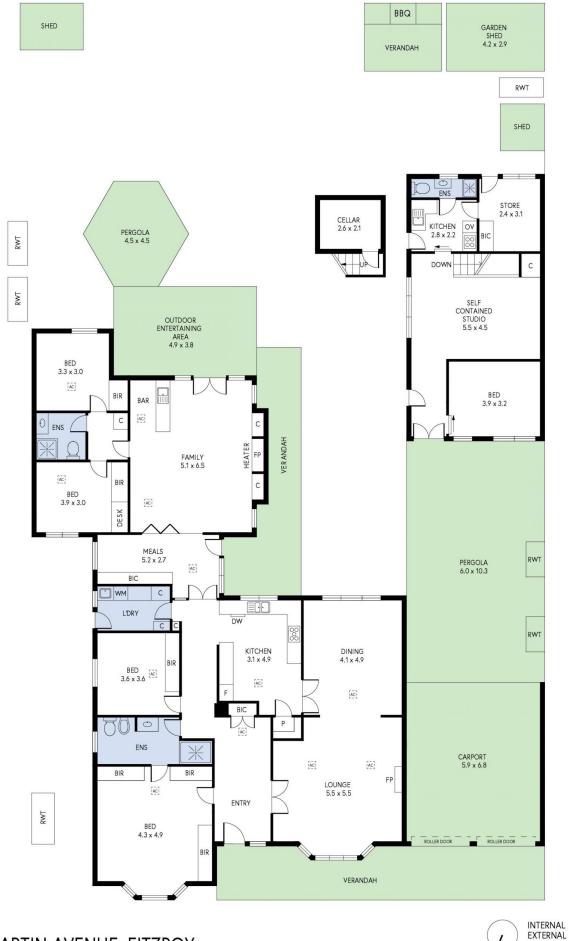

Marina Ormsby 0488 183 521

27 MARTIN AVENUE, FITZROY

TOTAL

- 319.5 SQM - 212.7 SQM - 532.2 SQM