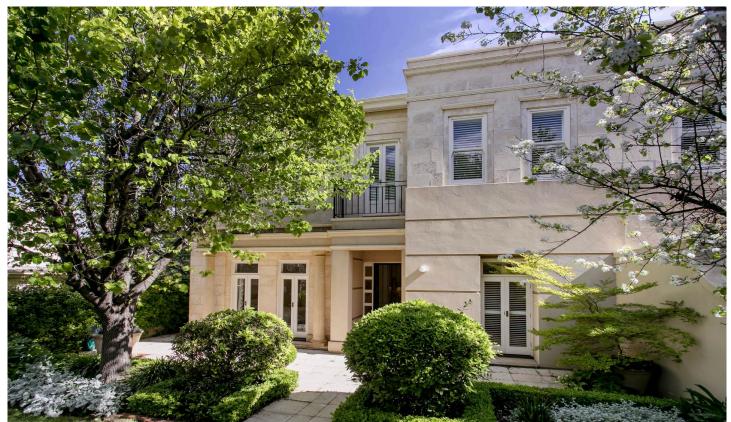

## **8A Acacia Street Medindie SA**

Featuring all important ground floor main bedroom suite with double French doors opening to the northern terrace, study and elegant sitting room with gas fire. The open plan kitchen, dining, family room again with French doors accessing the eastern terrace with electronic awning is ideal for seamless indoor/outdoor entertaining.

Powder room, laundry, cellar and double garage via Daphne Street, with direct entry to the house complete this level. Upstairs is accessed via a wide staircase with metal balustrade and houses a further 2 bedrooms with built-in robes, living area and bathroom. This gracious residence is further enhanced by tall ceilings, wooden parquetry flooring, light filled interiors while outside the private, established garden provides a stunning green and tranquil backdrop.