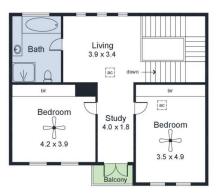

Powder room, laundry, cellar and double garage via Daphne Street, with direct entry to the house complete this level. Upstairs is accessed via a wide staircase with metal balustrade and houses a further 2 bedrooms with built-in robes, living area and bathroom. This gracious residence is further enhanced by tall ceilings, wooden parquetry flooring, light filled interiors while outside the private, established garden provides a stunning green and tranquil backdrop.

For illustrative purposes only.
All measurements are approximate