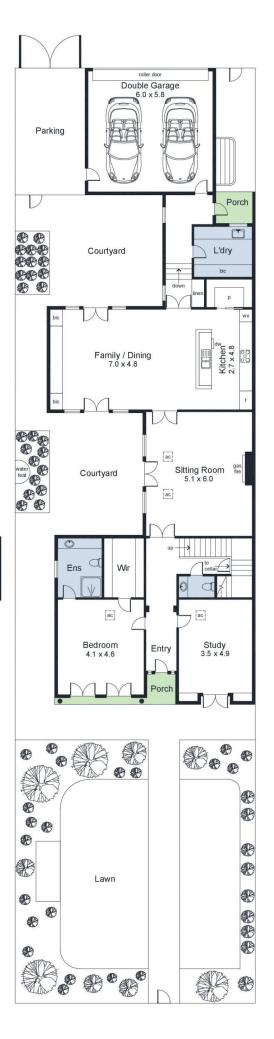

## **8A Acacia Street Medindie SA**

Featuring all important ground floor main bedroom suite with double French doors opening to the northern terrace, study and elegant sitting room with gas fire. The open plan kitchen, dining, family room again with French doors accessing the eastern terrace with electronic awning is ideal for seamless indoor/outdoor entertaining.

Powder room, laundry, cellar and double garage via Daphne Street, with direct entry to the house complete this level. Upstairs is accessed via a wide staircase with metal balustrade and houses a further 2 bedrooms with built-in robes, living area and bathroom. This gracious residence is further enhanced by tall ceilings, wooden parquetry flooring, light filled interiors while outside the private, established garden provides a stunning green and tranquil backdrop.

3 📭 2 🔓 3 🗬

**View**: https://www.foxrealestate.com.au/property/8a-aca cia-street-medindie-sa/7262413

**Candy Bennett 08 8267 4995** 

Cellar 2.0 x 3.0

| Area (Estimate only) |                      |
|----------------------|----------------------|
| Lower Living         | 167.6 m <sub>2</sub> |
| Upper Living         | 75.2 m <sub>2</sub>  |
| Double Garage        | 34.8 m <sub>2</sub>  |
| Porch                | 6.3 m₂               |
| Balcony              | 2.1 m <sub>2</sub>   |
| Total                | 286.0 m <sub>2</sub> |

For illustrative purposes only.
All measurements are approximate