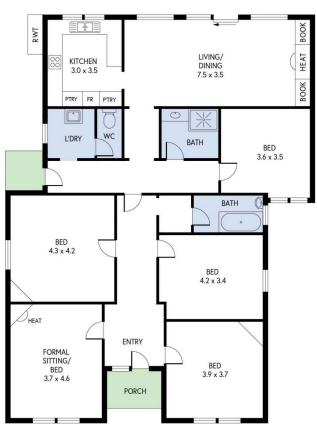

This is what dreams are made of, a stunning and superbly located Villa which is ready to move into and has amazing potential to create your dream home.

As you enter this grand home you are immediately impressed by the feeling of space, natural light and character laden features. To the front is the large formal sitting room with open fireplace and master bedroom. Travelling down the extensive hallway is an additional two

4 🕒 2 🖺 4 🖨

**Building Size**: 167 sqm **Land Size**: 872 sqm

View : https://www

: https://www.foxrealestate.com.au/proper ty/10-marlborough-street-fullarton-sa/72

62832

Kirsty Davies 08 8267 4995

SHED 2.0 x 2.0