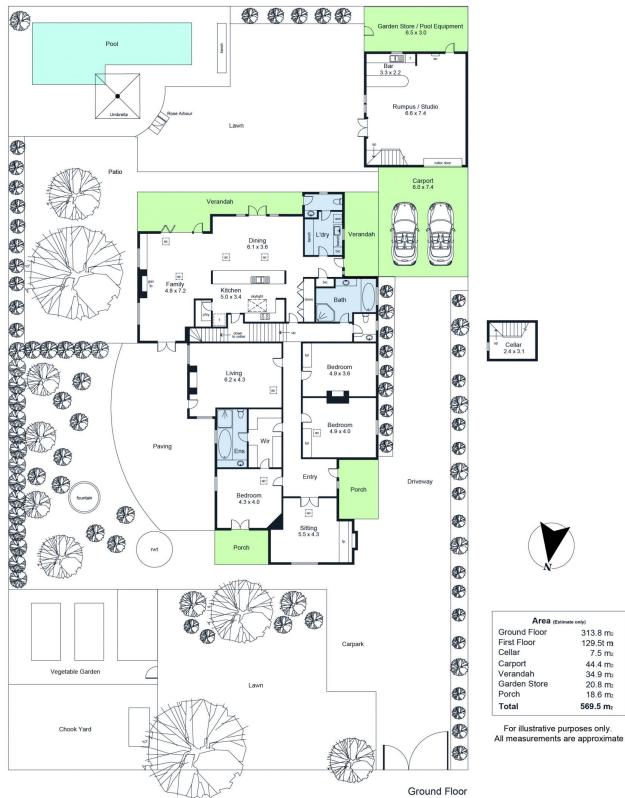

## 43 Clifton Street Malvern SA

A rare opportunity to acquire this exquisite and unusually large Federation "Arts and Crafts" family home, proudly sited on an irreplaceable 1,486 sqm approx.

With seamless renovations and extensions crafted by the current owner/builder, this expansive home exudes understated luxury and quality throughout.

Centrally positioned amidst a wonderful garden with numerous nooks and crannies, the kids are sure to discover their own "secret garden" and experience many

## 6 🛤 4 🚔 2 🚘

Land Size : 1486 sqm

View : https://www.foxrealestate.com.au/property/4 3-clifton-street-malvern-sa/7268781

Candy Bennett 08 8267 4995

Mark Conway 08 8267 4995

7.5 m<sub>2</sub>