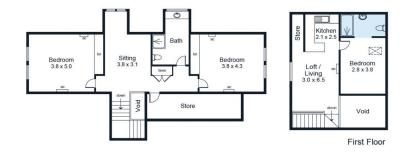

Ideally suited to the large or growing family, this quintessential family home represents the best in multi-generational living with still further room to expand by virtue of the substantial roof space in the original section of the home.