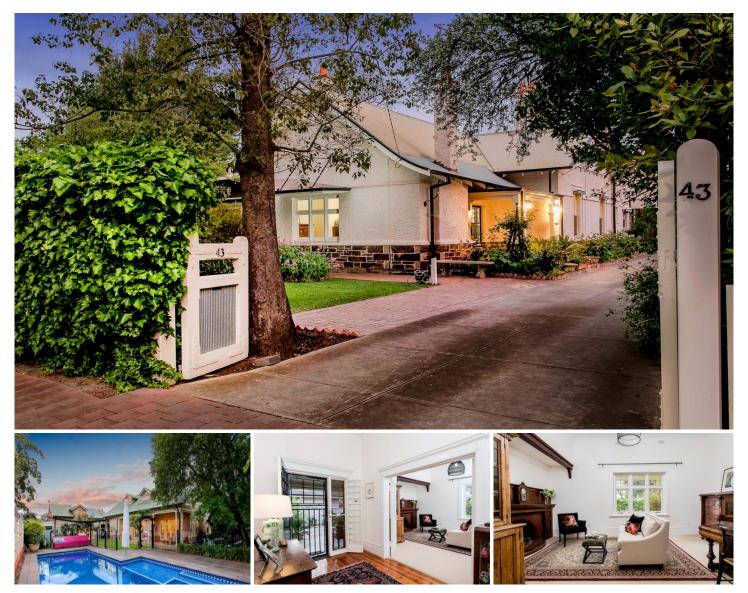

## 43 Clifton Street Malvern SA

A rare opportunity to acquire this exquisite and unusually large Federation "Arts and Crafts" family home, proudly sited on an irreplaceable 1,486 sqm approx.

With seamless renovations and extensions crafted by the current owner/builder, this expansive home exudes understated luxury and quality throughout.

Ideally suited to the large or growing family, this quintessential family home represents the best in multi-generational living with still further room to expand by virtue of the substantial roof space in the original section of the home.

Centrally positioned amidst a wonderful garden with numerous nooks and crannies, the kids are sure to discover their own "secret garden" and experience many