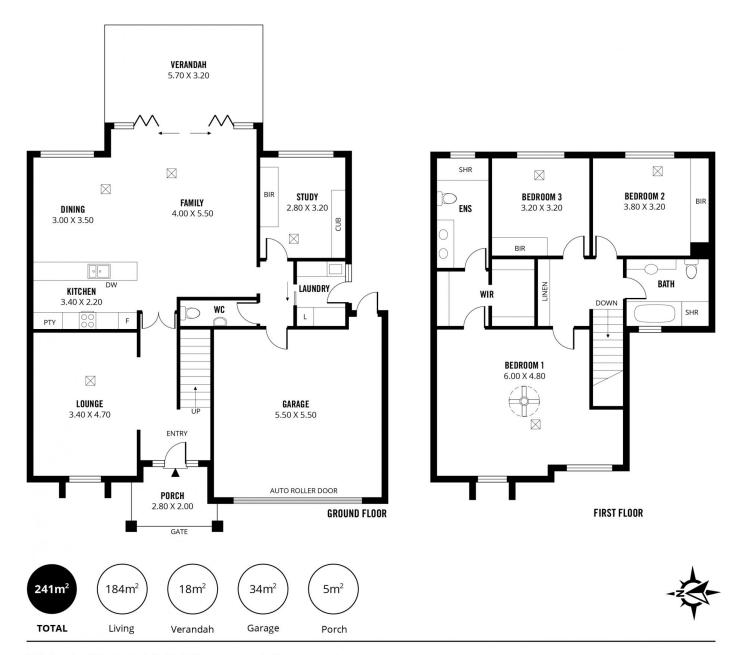

## Available | Now

A serene lifestyle sanctuary of impressive space and light, this exceptional townhouse with its imposing contemporary design is easy care living at its finest, located in the popular area of Parkside where you can walk to all the shops, boutiques and cafés along Unley Road, with Glenunga International High zoned making this home attractive to any families. This townhome offers 4 bedrooms & 2 bathrooms

## Features and Facilities:

- Entry with polished floorboards with enough space to hang your own art gallery
- Freshly painted & new carpets throughout the home
- Formal lounge, perfect for your home theatre or formal

4 🕒 2 🚔 2 🖨

**View :** https://www.foxrealestate.com.au/property/6-belg rave-court-parkside-sa/7292093

Maya Mitra 08 8267 4995

Scale in metres. This drawing is for illustration purposes only. All measurements are approximate and details intended to be relied upon should be independently verified.