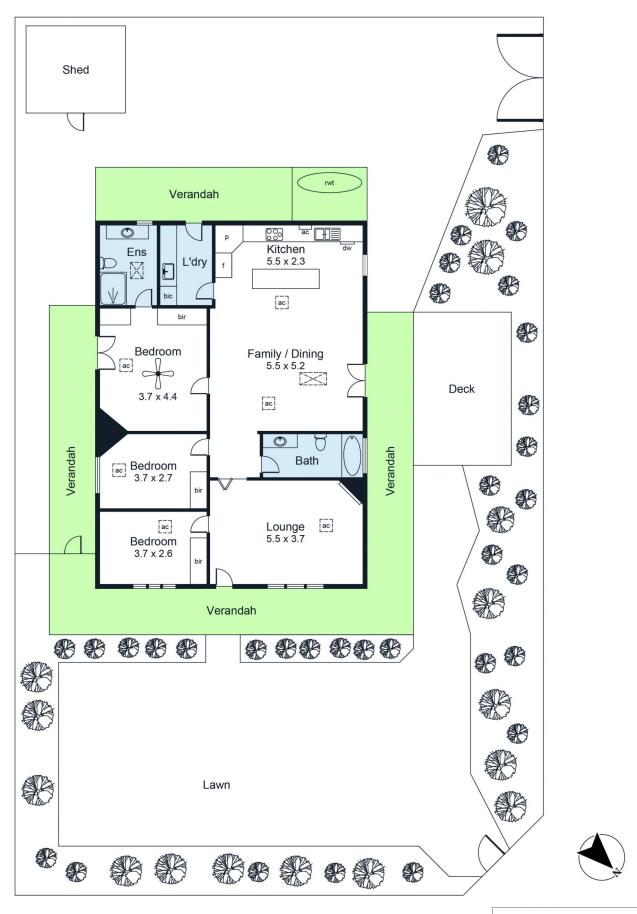

## 22 D'Erlanger Avenue Nailsworth SA

Fully renovated and offering a fantastic lifestyle inside and out. Comprising 3 bedrooms, 2 sparkling and soothing renovated bathrooms, formal sitting with ornate features, open plan modern day living and dining and entertainer's kitchen with s/s appliances and island bar.

Alfresco sundeck ideal for an evening bbq, 360 degree verandah's, in roof storage, auto gates, solar and more. Other features include pressed tin ceilings, leadlight, polished floorboards, French doors plus ample parking and lovely gardens.

**Andrew Fox** 08 8267 4995

For illustrative purposes only.
All measurements are approximate

Area (Estimate only)

 Living
 122.1 m<sub>2</sub>

 Verandah
 73.9 m<sub>2</sub>

 Total
 196.0 m<sub>2</sub>