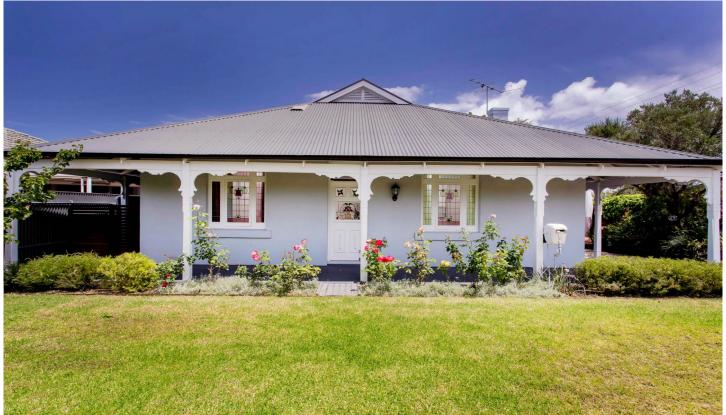

## 22 D'Erlanger Avenue Nailsworth SA

Fully renovated and offering a fantastic lifestyle inside and out. Comprising 3 bedrooms, 2 sparkling and soothing renovated bathrooms, formal sitting with ornate features, open plan modern day living and dining and entertainer's kitchen with s/s appliances and island bar.

Alfresco sundeck ideal for an evening bbq, 360 degree verandah's, in roof storage, auto gates, solar and more. Other features include pressed tin ceilings, leadlight, polished floorboards, French doors plus ample parking and lovely gardens.

A pretty property in a beautiful area so close to North Adelaide, Prospect and the city.

Council Rates | \$2,288.36 pa

3 📮 2 🔓 3 😭

Land Size: 553 sqm

View : https://www.foxrealestate.com.au/property/2

2-derlanger-avenue-nailsworth-sa/7298907