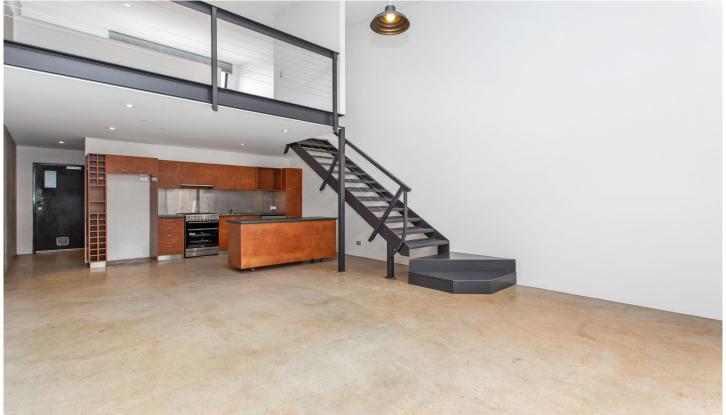

## Available | Now

This sensational warehouse style apartment is located in the well-positioned area of Stepney, Welcome to the Distillery Work complex. Located on the top floor giving you wonderful views overlooking Linde Reserve, this home will offer you peace and privacy and with walking distance to The Avenues Shopping Centre. This warehouse apartment offers loft bedroom, 1 bathroom & 1 car parking space.

## Features include:

- Polished concrete floors
- Freshly painted
- High ceilings
- Open plan kitchen, dining and living area
- Balcony that over looks Linde Reserve

1 🚐 1 🚔 1 😭

**View :** https://www.foxrealestate.com.au/property/1652a -henry-street-stepney-sa/7316081