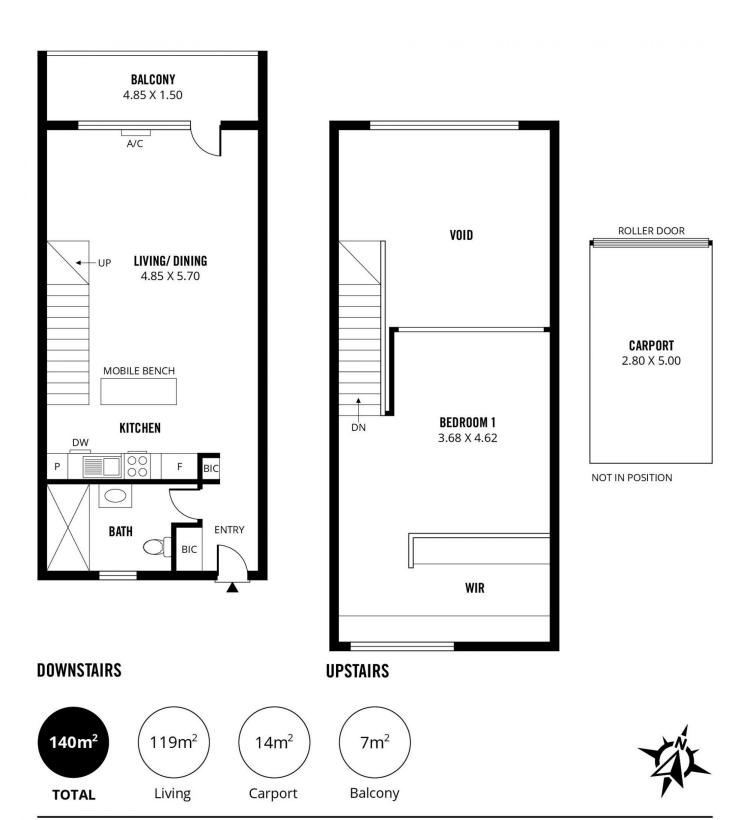

## Available | Now

This sensational warehouse style apartment is located in the well-positioned area of Stepney, Welcome to the Distillery Work complex. Located on the top floor giving you wonderful views overlooking Linde Reserve, this home will offer you peace and privacy and with walking distance to The Avenues Shopping Centre. This warehouse apartment offers loft bedroom, 1 bathroom & 1 car parking space.

## Features include:

- Polished concrete floors
- Freshly painted
- High ceilings
- Open plan kitchen, dining and living area
- Balcony that over looks Linde Reserve

1 🚐 1 🚔 1 😭

**View :** https://www.foxrealestate.com.au/property/1652a -henry-street-stepney-sa/7316081