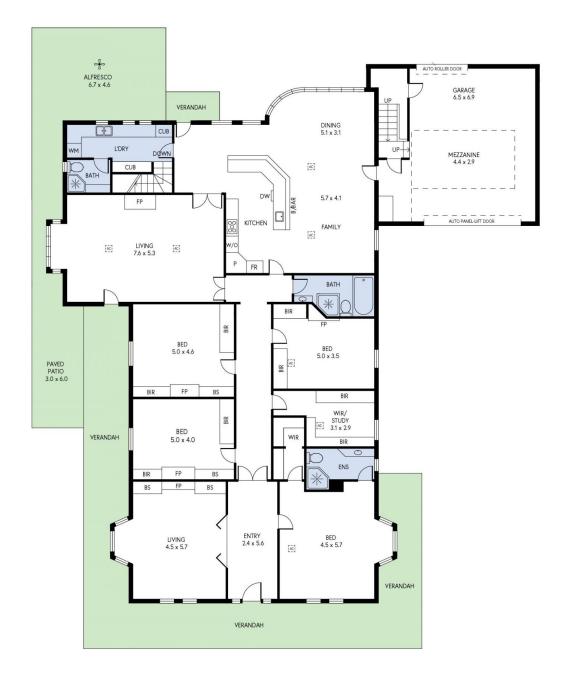

## 50 Marlborough Street Malvern SA

Positioned on a leafy and wide tree-lined avenue coveted for its exclusive proximity to all things cosmopolitan, this distinguished return-verandah character filled residence is introduced by a wide street frontage and is set on generous allotment of approx. 1,412 square metres. A rare opportunity offered on the open market for the first time in nearly 40 years.

Framed by charming traditional ironwork, the wrap around verandah creates a welcoming sense of warmth and soaring high ceilings introduce generously proportioned rooms all featuring their own sophisticated character - stunning leadlight bay windows, original open fireplaces, and tessellated tiles.

A gracious living room leads off the impressive entry foyer, exceptional family bedroom accommodation (the master

4 🕮 3 🚰 4 🗬

Land Size: 1412 sqm

View : https://www.foxrealestate.com.au/property/5

0-marlborough-street-malvern-sa/7357160