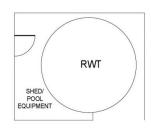

## 50 Marlborough Street Malvern SA

Positioned on a leafy and wide tree-lined avenue coveted for its exclusive proximity to all things cosmopolitan, this distinguished return-verandah character filled residence is introduced by a wide street frontage and is set on generous allotment of approx. 1,412 square metres. A rare opportunity offered on the open market for the first time in nearly 40 years.