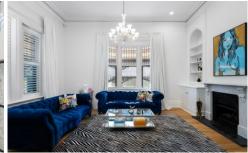

Framed by charming traditional ironwork, the wrap around verandah creates a welcoming sense of warmth and soaring high ceilings introduce generously proportioned rooms all featuring their own sophisticated character - stunning leadlight bay windows, original open fireplaces, and tessellated tiles.

A gracious living room leads off the impressive entry foyer, exceptional family bedroom accommodation (the master

4 🕮 3 🚰 4 🗬

Land Size: 1412 sqm

View : https://www.foxrealestate.com.au/property/5

0-marlborough-street-malvern-sa/7357160