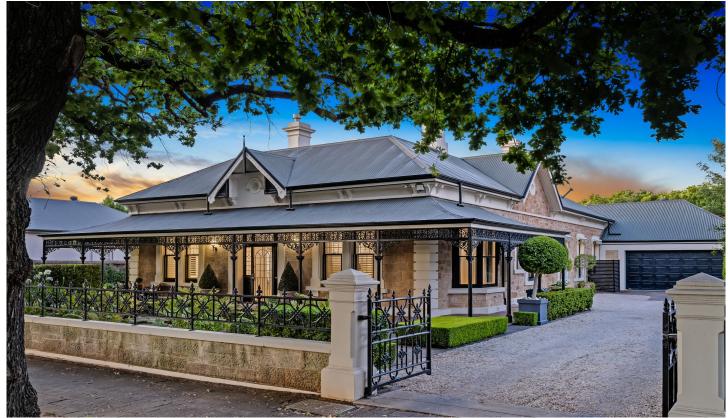

## 50 Marlborough Street Malvern SA

Positioned on a leafy and wide tree-lined avenue coveted for its exclusive proximity to all things cosmopolitan, this distinguished return-verandah character filled residence is introduced by a wide street frontage and is set on generous allotment of approx. 1,412 square metres. A rare opportunity offered on the open market for the first time in nearly 40 years.

Framed by charming traditional ironwork, the wrap around verandah creates a welcoming sense of warmth and soaring high ceilings introduce generously proportioned rooms all featuring their own sophisticated character - stunning leadlight bay windows, original open fireplaces, and tessellated tiles.