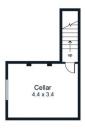

With enormous scope, the residence further comprises up to 4 bedrooms, 2 bathrooms, kitchen and light filled family room plus cellar. A 'granny flat' was added in the 70s.

4 🕒 2 📛 4 🖨

**View**: https://www.foxrealestate.com.au/property/11-pre scott-terrace-rose-park-sa/7368421

Candy Bennett 08 8267 4995

|  | Z |
|--|---|
|  |   |
|  |   |

| Area (Estimate only) |                      |  |  |
|----------------------|----------------------|--|--|
| Living               | 256.3 m <sub>2</sub> |  |  |
| Cellar               | 18.3 m <sub>2</sub>  |  |  |
| Carport              | 44.7 m <sub>2</sub>  |  |  |
| Verandah             | 24.6 m <sub>2</sub>  |  |  |
| Garage               | 43.3 m <sub>2</sub>  |  |  |
| Total                | 387.2 m₂             |  |  |