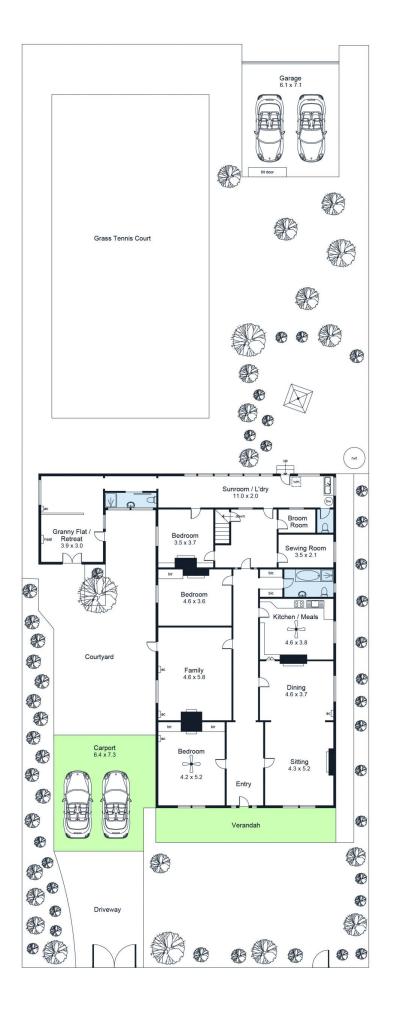

## 11 Prescott Terrace Rose Park SA

Held by the same family for more than 60 years, this is a once in a generation opportunity to upgrade and transform the residence to accommodate the modern family and to maximize its full potential and create a trophy residence of your own.

With enormous scope, the residence further comprises up to 4 bedrooms, 2 bathrooms, kitchen and light filled family room plus cellar. A 'granny flat' was added in the 70s.

4 🕒 2 📛 4 🖨

**View**: https://www.foxrealestate.com.au/property/11-pre scott-terrace-rose-park-sa/7368421

Candy Bennett 08 8267 4995

|  | Z |
|--|---|
|  |   |
|  |   |

| Area (Estimate only) |                      |  |  |
|----------------------|----------------------|--|--|
| Living               | 256.3 m <sub>2</sub> |  |  |
| Cellar               | 18.3 m <sub>2</sub>  |  |  |
| Carport              | 44.7 m <sub>2</sub>  |  |  |
| Verandah             | 24.6 m <sub>2</sub>  |  |  |
| Garage               | 43.3 m <sub>2</sub>  |  |  |
| Total                | 387.2 m₂             |  |  |

For illustrative purposes only.
All measurements are approximate