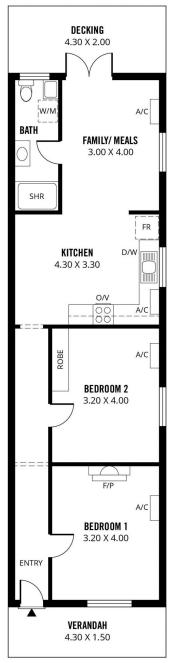

## Available | Now

This is your opportunity to live in one of Adelaide's most highly desirable areas, welcome to Beulah Park & when you are this close to The Parade Norwood you can walk to several restaurants, cafés and take your pick from the large number of boutiques and retail shops that will satisfy your shopping needs. This cottage offers 2 bedrooms, 1 bathroom and 1 car park.

## Features include:

- Large entry with enough space to hang your artwork
- Polished floorboards
- Freshly painted throughout
- 2 large bedrooms both with split system air conditioners to keep you cool in