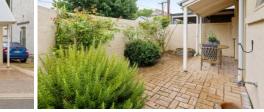

- Living/dining area links seamless to outdoors
- Polished floors beneath soaring raked ceilings

- Free-standing stainless steel oven, dish-washer

- Full-height glass gives a great courtyard view
- Separate galley style kitchen, ample storage