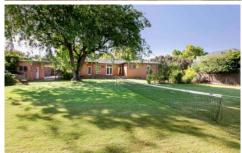

## **60 Church Terrace Walkerville SA**

Original 60s residence with enormous potential. Sited on 1672 sqm approx with 30.48m frontage approx.

Invest, develop or just enjoy this one owner, solid brick, family home. With generous spaces for immediate enjoyment while also offering considerable scope as a development opportunity (subject to Planning Consent). Comprising large sitting room and dining room both with pretty garden outlooks, family room with built-in bookshelves, study/4th bedroom, spacious main bedroom with ensuite, 2 further bedrooms and main bathroom, eat-in kitchen plus separate laundry. A rear terrace overlooks the large expanse of garden and lawn tennis court.