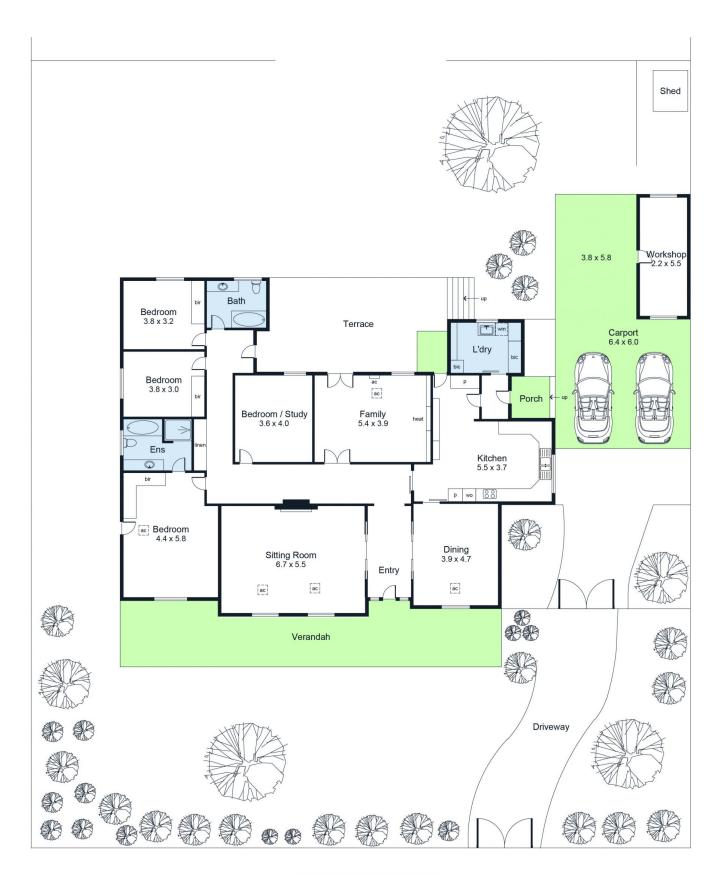

## **60 Church Terrace Walkerville SA**

Original 60s residence with enormous potential. Sited on 1672 sqm approx with 30.48m frontage approx.

Invest, develop or just enjoy this one owner, solid brick, family home. With generous spaces for immediate enjoyment while also offering considerable scope as a development opportunity (subject to Planning Consent). Comprising large sitting room and dining room both with pretty garden outlooks, family room with built-in bookshelves, study/4th bedroom, spacious main bedroom with ensuite, 2 further bedrooms and main bathroom, eat-in kitchen plus separate laundry. A rear terrace overlooks the large expanse of garden and lawn tennis court.

Candy Bennett 08 8267 4995

Edwina Lehmann 08 8267 4995

| imate only)          |
|----------------------|
| 231.6 m <sub>2</sub> |
| 64.1 m <sub>2</sub>  |
| 47.7 m <sub>2</sub>  |
| 39.7 m <sub>2</sub>  |
| 12.1 m <sub>2</sub>  |
| 3.9 m <sub>2</sub>   |
| 399.1 m <sub>2</sub> |
|                      |

For illustrative purposes only. All measurements are approximate