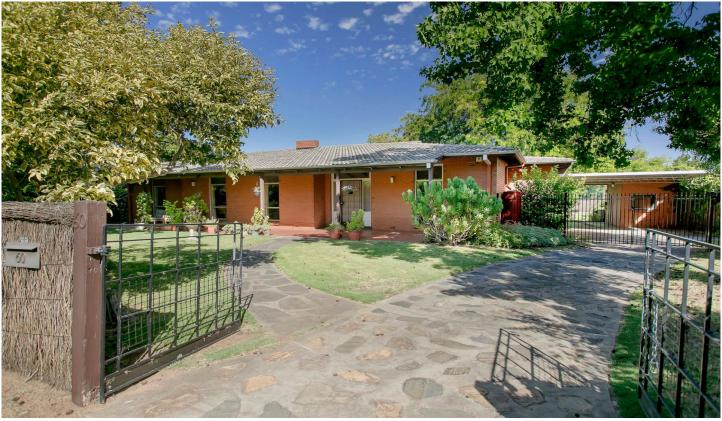

## **60 Church Terrace Walkerville SA**

Original 60s residence with enormous potential. Sited on 1672 sqm approx with 30.48m frontage approx.

Invest, develop or just enjoy this one owner, solid brick, family home. With generous spaces for immediate enjoyment while also offering considerable scope as a development opportunity (subject to Planning Consent). Comprising large sitting room and dining room both with pretty garden outlooks, family room with built-in bookshelves, study/4th bedroom, spacious main bedroom with ensuite, 2 further bedrooms and main bathroom, eat-in kitchen plus separate laundry. A rear terrace overlooks the large expanse of garden and lawn tennis court.

With an array of excellent schools as well as popular Walkerville Tce and Collinswood hubs nearby, the location

4 🗀 2 📛 3 🖨

Land Size: 1672 sqm

View : https://www.foxrealestate.com.au/property/6 0-church-terrace-walkerville-sa/7438903