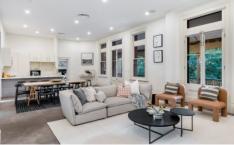

Immediately impressive by its size - large windows and high 3.6m ceilings allow for plenty of natural light throughout. Spacious living and dining is generous and double French doors open out onto a private balcony allowing the perfect flow of indoor to outdoor entertaining. The adjacent modern kitchen is fully equipped and ideally positioned to ensure you will never miss any of the action.