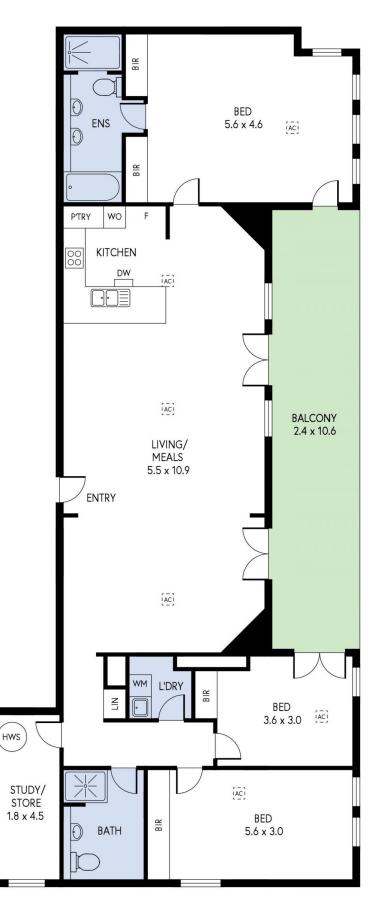

Immediately impressive by its size - large windows and high 3.6m ceilings allow for plenty of natural light throughout. Spacious living and dining is generous and double French doors open out onto a private balcony allowing the perfect flow of indoor to outdoor entertaining. The adjacent modern kitchen is fully equipped and ideally positioned to ensure you will never miss any of the action.

3 📮 2 🔓 2 😭

**View**: https://www.foxrealestate.com.au/property/6161-fullarton-road-rose-park-sa/7443098

Marina Ormsby 08 8267 4995

UNIT 6/161 FULLARTON ROAD, ROSE PARK

INTERNAL EXTERNAL