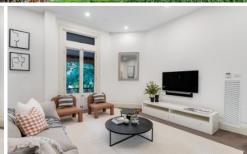

Immediately impressive by its size - large windows and high 3.6m ceilings allow for plenty of natural light throughout. Spacious living and dining is generous and double French doors open out onto a private balcony allowing the perfect flow of indoor to outdoor entertaining. The adjacent modern kitchen is fully equipped and ideally positioned to ensure you will never miss any of the action.