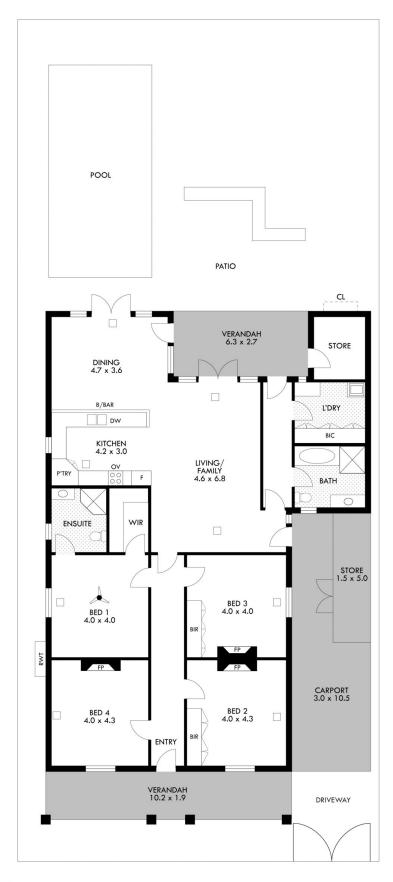

## Features and facilities:

- Large wide entry with all the charter features you would expect with a home of this stature
- 4 large bedrooms, 3 with decorative fireplaces
- Master bedroom with walk-in robe and ensuite
- 2 bedrooms with built-in robes
- Large open plan kitchen, dining & meals area

4 🖰 2 📛 2 🖨

**Building Size**: 201 sqm **Land Size**: 562 sqm

View: https://www.foxrealestate.com.au/proper ty/5-clyde-street-parkside-sa/7446818

Mel Ainscough 08 8267 4995

INTERNAL AREA - 187 sqm approx EXTERNAL AREA - 68 sqm approx TOTAL AREA - 255 sqm approx

scales in meters, This drawing is for illustration purposes only. All measurements are approximate and details intended to be relied upon should be independently verified.