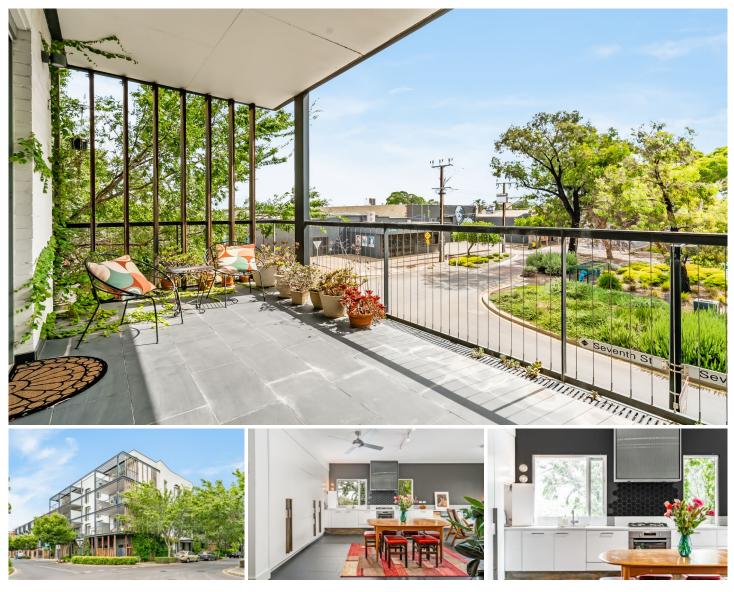

101/59 Gibson Street Bowden SA

This 2015 built apartment is one of only a handful set in a corner position. An enviable northwest aspect allows sunlight to flood through a wall of 3m wide glass sliding doors, leading on to your private terrace with peaceful views into Emu Park. Visualise balmy summer dinners or watching a storm roll over!

Located in the heart of Bowden, a hot spot amongst the Adelaide city fringe locales, where sophistication meets a hint of urban flare.

Architecturally designed for modern comfortable living the home offers a unique spaciousness not seen in many apartments. An expansive, well-proportioned living space seamlessly incorporates the open plan kitchen, dining and living space. 2 🎮 1 🚔 1 🚘