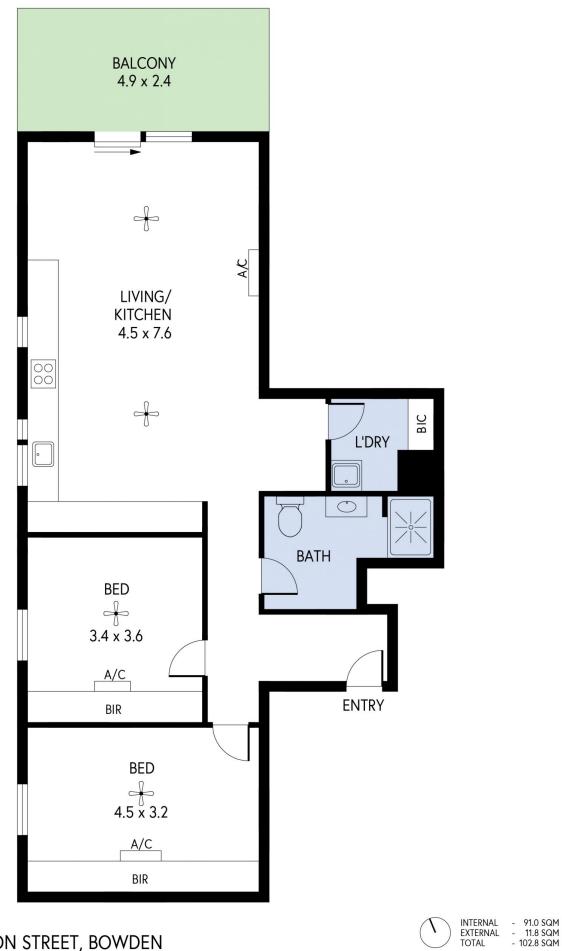

artment is one of only a handful set in a corner position. An enviable northwest aspect allows sunlight to flood through a wall of 3m wide glass sliding doors, leading on to your private terrace with peaceful views into Emu Park. Visualise balmy summer dinners or watching a storm roll over!

Located in the heart of Bowden, a hot spot amongst the Adelaide city fringe locales, where sophistication meets a hint of urban flare.

Architecturally designed for modern comfortable living the home offers a unique spaciousness not seen in many apartments. An expansive, well-proportioned living space seamlessly incorporates the open plan kitchen, dining and living space. 2 🎮 1 🚔 1 🚘

View : https://www.foxrealestate.com.au/property/10159 -gibson-street-bowden-sa/7450357



Rachael Pavli 08 8267 4995



## 101/59 GIBSON STREET, BOWDEN