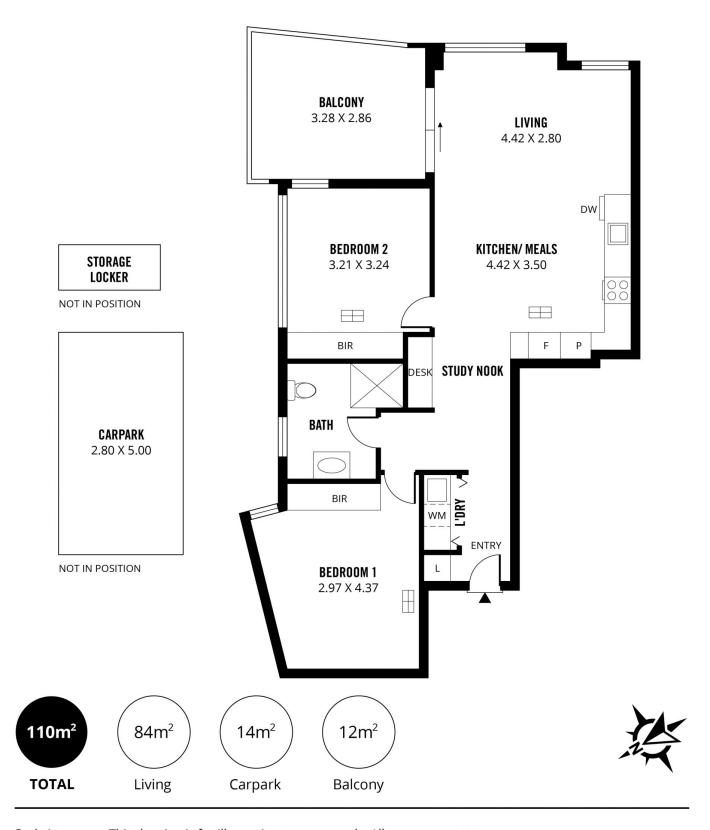

## 402/10 Park Terrace Bowden SA

Available Date | 7th April 2023

Discover a luxurious lifestyle in this stylish and modern apartment, perfect for those who seek comfort and convenience.

## Features include:

- 2 bedrooms with large built-in robes
- Sleek and contemporary kitchen equipped with high end appliances.
- Stunning bathroom with premium fittings and finishes.
- Open plan living and dining areas.
- European style laundry
- Parkland views
- Enclosed balcony

2 📭 1 🔓 1 😭

**View**: https://www.foxrealestate.com.au/property/40210 -park-terrace-bowden-sa/7480764

Lauren Bent 0455 919 999

Scale in metres. This drawing is for illustration purposes only. All measurements are approximate and details intended to be relied upon should be independently verified. Produced by **The Fotobase Group**