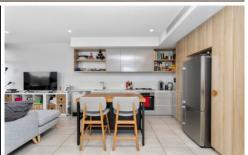

## Features include:

- 2 bedrooms with large built-in robes
- Sleek and contemporary kitchen equipped with high end appliances.
- Stunning bathroom with premium fittings and finishes.
- Open plan living and dining areas.
- European style laundry
- Parkland views
- Enclosed balcony