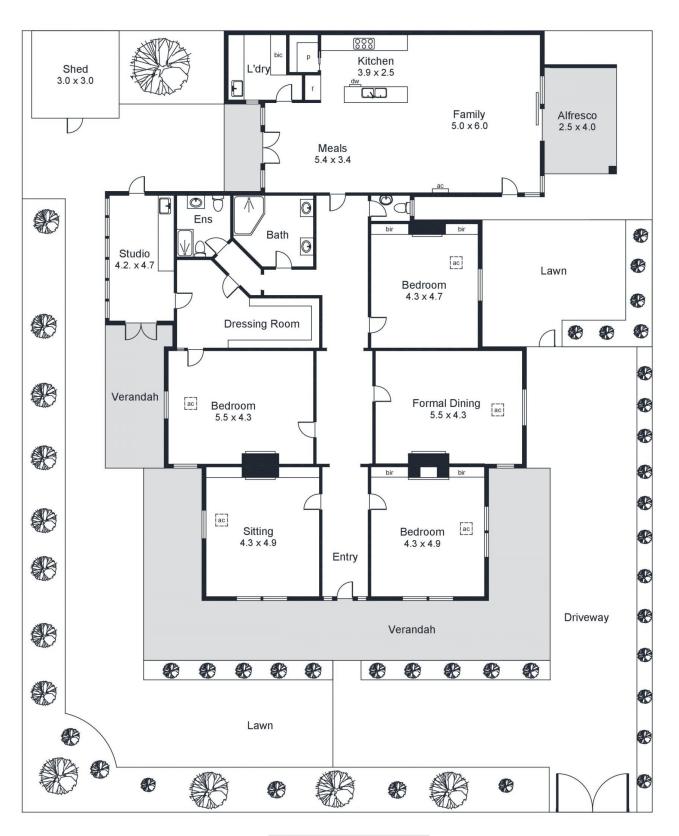

4 🗀 2 🚍 2 🚍

**View**: https://www.foxrealestate.com.au/property/124-st ephen-terrace-gilberton-sa/7512680

Mel Ainscough 08 8267 4995

 Area (Estimate only)

 Living
 251.7 m<sub>2</sub>

 Verandah
 74.2 m<sub>2</sub>

 Alfresco
 10.0 m<sub>2</sub>

 Shed
 9.0 m<sub>2</sub>

 Total
 344.9 m<sub>2</sub>

For illustrative purposes only.
All measurements are approximate