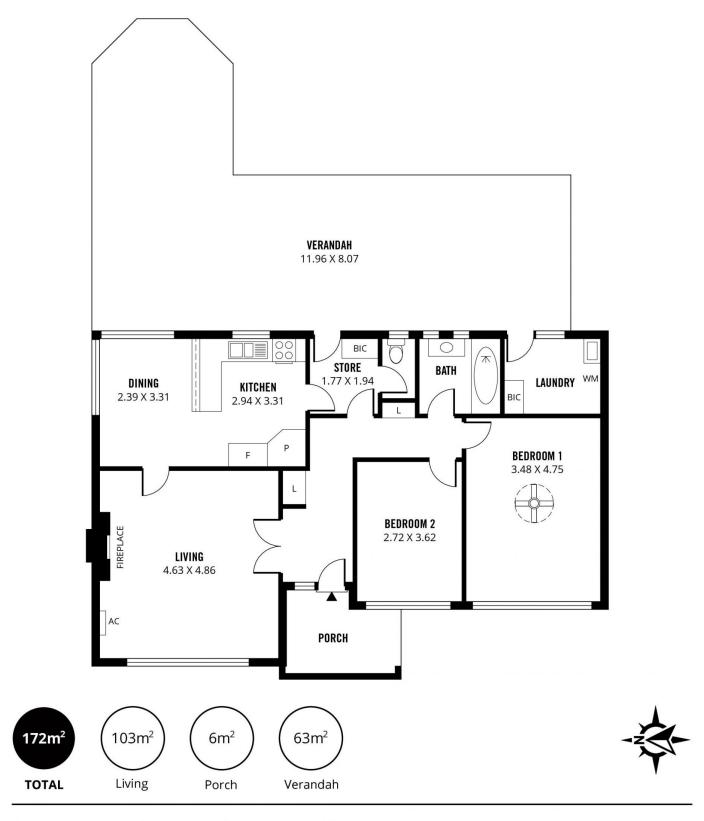

## 11 Capper Street Camden Park SA

Perfectly positioned on a large allotment of 892sqm (approx) of land with a huge 18 metre frontage!

The current residence is a solid large family home comprising of two double bedrooms, large formal sitting room, eat-in kitchen, separate bathroom and laundry plus a huge back yard.

2 🕒 1 🔓 2 🚘

Land Size: 892 sqm

View: https://www.foxrealestate.com.au/property/1

1-capper-street-camden-park-sa/7528587

Kirsty Davies 08 8267 4995

Scale in metres. This drawing is for illustration purposes only. All measurements are approximate and details intended to be relied upon should be independently verified.