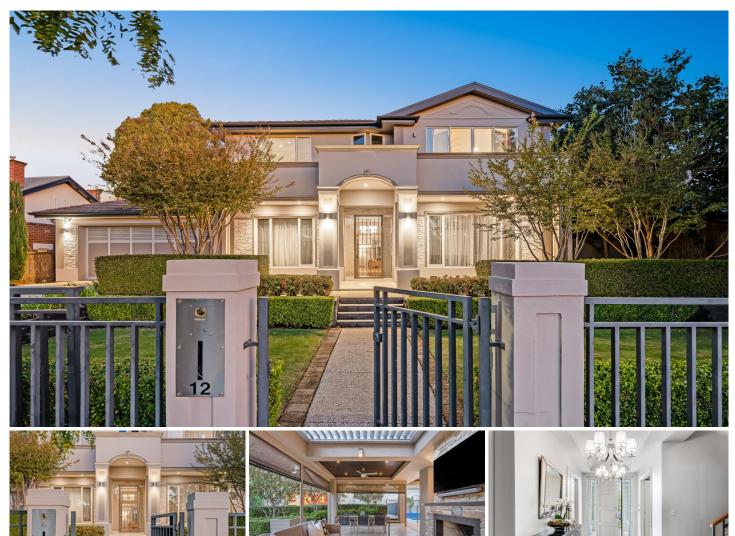

## 12 Lerwick Avenue Hazelwood Park SA

Celebrating the exemplary craftsmanship and inspired design of renowned South Australian builder Samuel James Homes this exquisite residence delivers an uncompromised family, living and entertaining experience with resort-style indoor to outdoor connectivity, luxe finishes and attention to detail.

Set on approximately 1045sqm over 2 levels, the sumptuous fit-out is apparent upon entry with 3m ceilings highlighting the impressive light-filled dimensions. Finishes and fittings that are both beautiful and practical - custom cabinetry, Emperador marble, parquetry and Blackbutt timber floors, stone surfaces and travertine tiling.

Front of house rooms include a generous size study, a fully equipped home theatre with Panasonic projector screen

5 🛌 3 🟪 6 🚘

**View :** https://www.foxrealestate.com.au/property/12-ler wick-avenue-hazelwood-park-sa/7532255