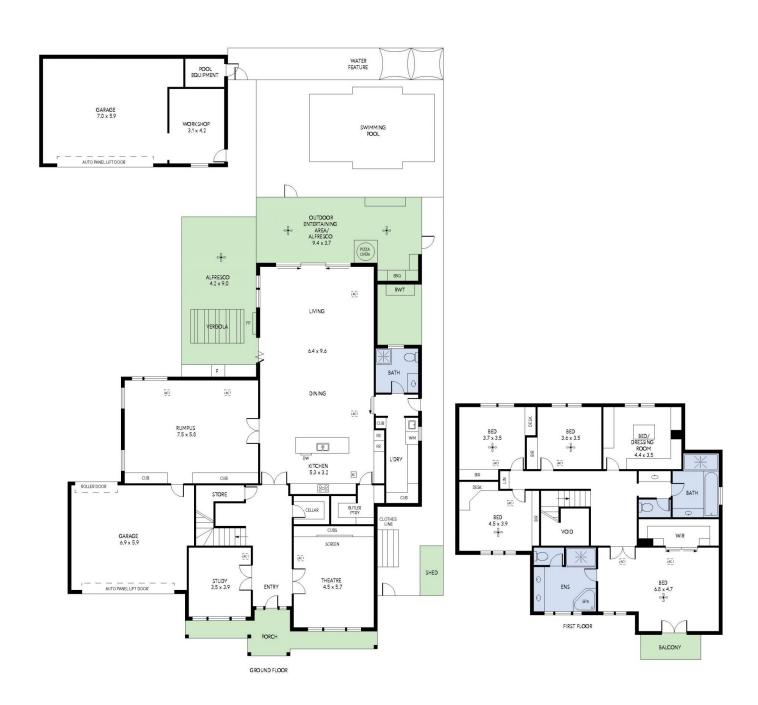

Set on approximately 1045sqm over 2 levels, the sumptuous fit-out is apparent upon entry with 3m ceilings highlighting the impressive light-filled dimensions. Finishes and fittings that are both beautiful and practical - custom cabinetry, Emperador marble, parquetry and Blackbutt timber floors, stone surfaces and travertine tiling.

Front of house rooms include a generous size study, a fully equipped home theatre with Panasonic projector screen

5 🛌 3 🟪 6 🚘

**View :** https://www.foxrealestate.com.au/property/12-ler wick-avenue-hazelwood-park-sa/7532255