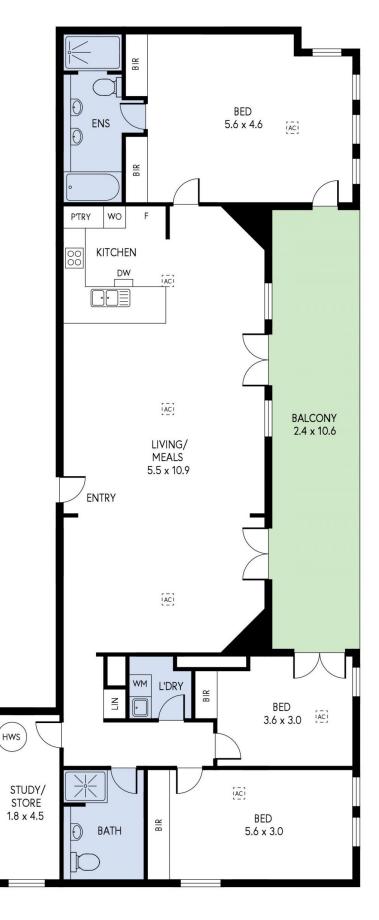

## 6/161 Fullarton Road Rose Park SA

Available | 8th May 2023

Welcome to one of Adelaide's most iconic historic buildings located in the ever popular Rose Park, this apartment is securely positioned on the upper level where you can enjoy views over lush gardens and view towards the city. This apartment offers 3 Bedrooms & 2 Bathrooms

## Features include:

- 3 large size bedrooms
- Master bedroom with access to the main balcony, ensuite, double vanity, shower, separate bath
- Bedrooms 2 & 3 are of good sizes and both with built in robes
- Large lounge / meals area, a perfect place for entertaining friends & family with double French doors leading to the