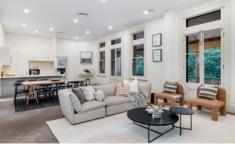

## Features include:

- 3 large size bedrooms
- Master bedroom with access to the main balcony, ensuite, double vanity, shower, separate bath
- Bedrooms 2 & 3 are of good sizes and both with built in robes
- Large lounge / meals area, a perfect place for entertaining friends & family with double French doors leading to the