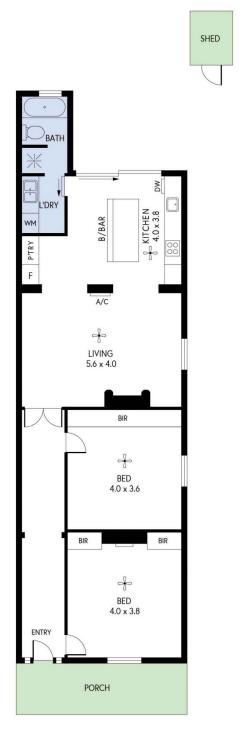

## 51 Glyde Street Beulah Park SA

Nestled behind a picket fence and adjacent a reserve is this much-loved and gorgeous cottage in a sensational position.

Stunning features include wide hallway, polished floorboards, leadlight, fireplaces and plantation shutters.

Comprising 2 large bedrooms with BIR's, white and bright sitting room, architectural twin arches, contemporary fully equipped kitchen/meals and entertaining area with central island bench spilling out to the large paved alfresco private and leafy rear yard. Contemporary full bathroom and large laundry plus excellent storage. Easy on-street parking, r/c air conditioning, dishwasher, nbn and so close to great schools and sporting facilities and the cosmopolitan delights of the Parade.

2 🕮 1 🖺

**Price** : \$ 939,000 **Land Size** : 302 sgm

**View**: https://www.foxrealestate.com.au/property/5

1-glyde-street-beulah-park-sa/7559182

Andrew Fox 08 8267 4995

INTERNAL EXTERNAL TOTAL 109.4 SQM30.5 SQM139.9 SQM