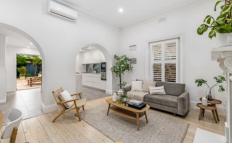

Comprising 2 large bedrooms with BIR's, white and bright sitting room, architectural twin arches, contemporary fully equipped kitchen/meals and entertaining area with central island bench spilling out to the large paved alfresco private and leafy rear yard. Contemporary full bathroom and large laundry plus excellent storage. Easy on-street parking, r/c air conditioning, dishwasher, nbn and so close to great schools and sporting facilities and the cosmopolitan delights of the Parade.