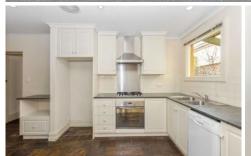

## Features include:

- 2 large bedrooms, both with built-ins and are fully carpeted
- Formal lounge or sitting area
- Open plan modern kitchen with stainless steel appliances, including a dishwasher
- Fully fitted bathroom with laundry facilities
- Large living area with timber floorboards
- Split system a/c
- Ceiling fans in bedrooms