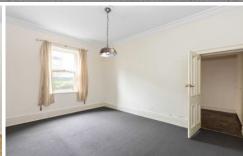

## Features include:

- 2 large bedrooms, both with built-ins and are fully carpeted
- Formal lounge or sitting area
- Open plan modern kitchen with stainless steel appliances, including a dishwasher
- Fully fitted bathroom with laundry facilities
- Large living area with timber floorboards
- Split system a/c
- Ceiling fans in bedrooms