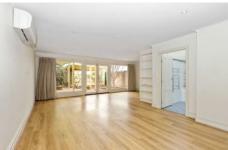

## Features include:

- 2 large bedrooms, both with built-ins and are fully carpeted
- Formal lounge or sitting area
- Open plan modern kitchen with stainless steel appliances, including a dishwasher
- Fully fitted bathroom with laundry facilities
- Large living area with timber floorboards
- Split system a/c
- Ceiling fans in bedrooms