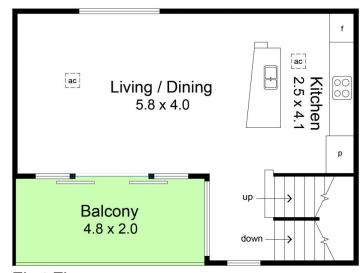

3 📭 1 🔓 2 🖨

**View**: https://www.foxrealestate.com.au/property/911-to dd-place-adelaide-sa/7615721

Candy Bennett 08 8267 4995

**Edwina Lehmann** 08 8267 4995

First Floor

**Ground Floor** 

| Area (Estimate only) |                      |
|----------------------|----------------------|
| Living               | 104.7 m <sub>2</sub> |
| Balcony              | 9.6 m <sub>2</sub>   |
| Garage               | 33.3 m <sub>2</sub>  |
| Total                | 147.6 m₂             |

For illustrative purposes only.
All measurements are approximate