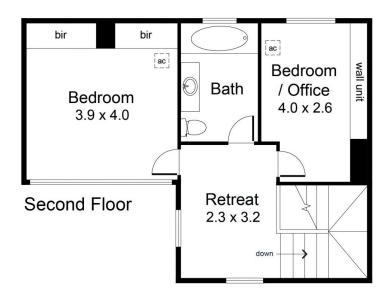

3 📭 1 🔓 2 🖨

**View**: https://www.foxrealestate.com.au/property/911-to dd-place-adelaide-sa/7615721

Candy Bennett 08 8267 4995

**Edwina Lehmann** 08 8267 4995

First Floor

**Ground Floor** 

| Area (Estimate only) |                      |
|----------------------|----------------------|
| Living               | 104.7 m <sub>2</sub> |
| Balcony              | 9.6 m <sub>2</sub>   |
| Garage               | 33.3 m <sub>2</sub>  |
| Total                | 147.6 m₂             |

For illustrative purposes only.
All measurements are approximate