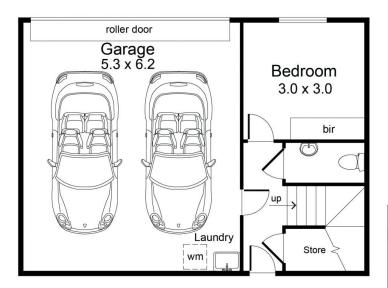

3 📭 1 🔓 2 🖨

**View**: https://www.foxrealestate.com.au/property/911-to dd-place-adelaide-sa/7615721

Candy Bennett 08 8267 4995

**Edwina Lehmann** 08 8267 4995

First Floor

**Ground Floor** 

| Area (Estimate only) |                      |
|----------------------|----------------------|
| Living               | 104.7 m <sub>2</sub> |
| Balcony              | 9.6 m <sub>2</sub>   |
| Garage               | 33.3 m <sub>2</sub>  |
| Total                | 147.6 m₂             |

For illustrative purposes only.
All measurements are approximate