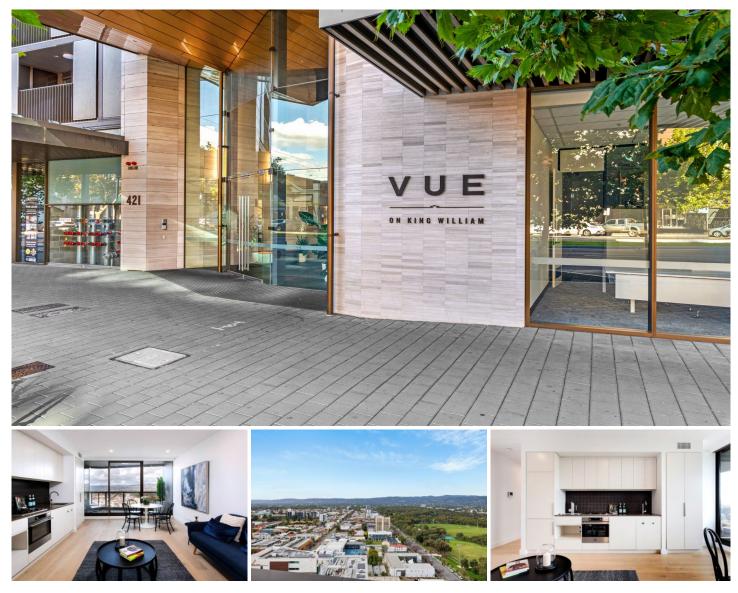

2204/411-427 King William Street Adelaide SA

Offers By | Monday 24th July at 12pm.

Ideally located on the 22nd floor of the stunning, recently-completed VUE on King William building, this chic contemporary apartment offers panoramic views across the Parklands, Adelaide Hills and the city skyline. This perfect urban vista sets a sumptuous scene in one of the best CBD apartment locations available!

Floor to ceiling picture windows frame these magnificent views. Modern fittings and fixtures enhance the contemporary space, with dimmable LED down lighting, quality floating floors, neutral tones and a unique rhombus style layout providing the best in stylish modern appointments.