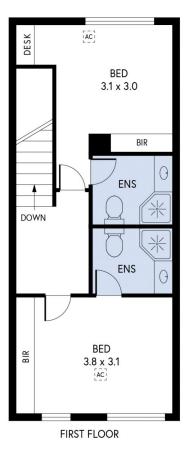

2 2 2 2

**Price:** \$600,000

View: https://www.foxrealestate.com.au/property/23-sp

urs-avenue-brompton-sa/7624273

Rachael Pavli 08 8267 4995

23 SPURS AVENUE, BROMPTON

INTERNAL - 119.7 SQM EXTERNAL - 2.3 SQM TOTAL - 122.3 SQM