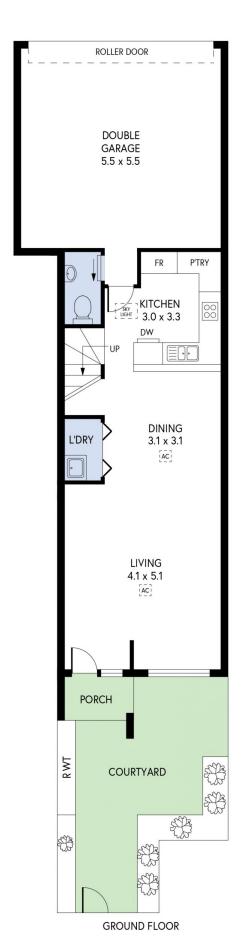

Built in 2011 this townhouse is positioned directly across from Thomas Harkness Reserve. Privately set behind a fence as you enter, designed to keep maintenance to a minimum, the secluded private courtyard is positioned at the front of the home. It is fully paved and provides a sanctuary to sun yourself or room to entertain and spill across to the parklands for those larger gatherings.

2 2 2 2

**Price:** \$600,000

View: https://www.foxrealestate.com.au/property/23-sp

urs-avenue-brompton-sa/7624273

Rachael Pavli 08 8267 4995

23 SPURS AVENUE, BROMPTON

INTERNAL - 119.7 SQM EXTERNAL - 2.3 SQM TOTAL - 122.3 SQM