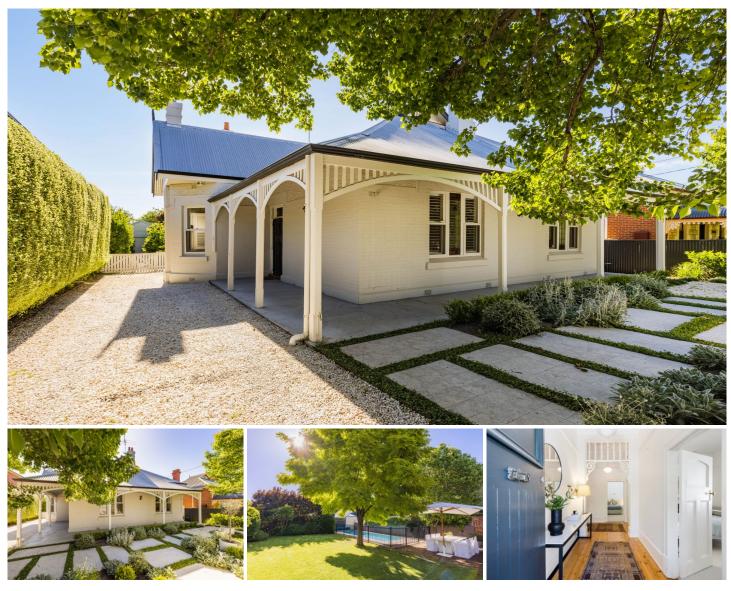

128 Kenilworth Road Fullarton SA

In this handy near City location the residence exudes masses of charm with beautifully proportioned rooms including stylish, light filled sitting room, 3 generous bedrooms and kitchen/dining/living overlooking lovely, private rear garden and swimming pool.

The excellent land size allows enormous scope to further extend (Subject to Planning Consent) in the future if desired.

With a range of excellent schools in the near vicinity and zoned for popular Glenunga High School as well, here is an extraordinary opportunity to live in this super desirable location.