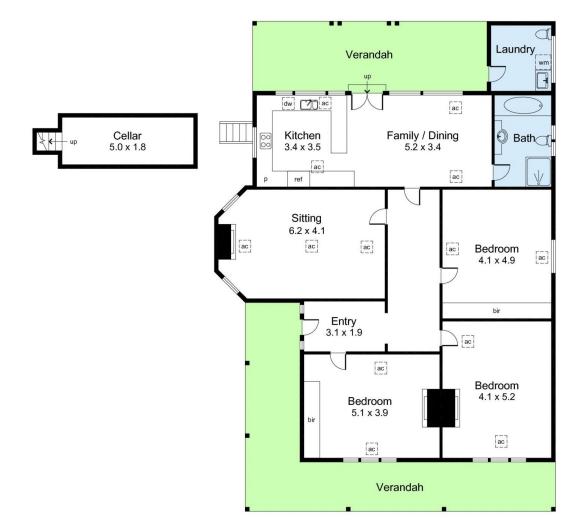

https://www.foxrealestate.com.au

Shed 3.5 x 5.9

roller door

| Area (Estimate only) |                      |
|----------------------|----------------------|
| Living               | 155.8 m <sub>2</sub> |
| Verandah             | 58.2 m <sub>2</sub>  |
| Shed                 | 20.7 m <sub>2</sub>  |
| Cellar               | 9.7 m <sub>2</sub>   |
| Total                | 244.4 m <sub>2</sub> |

For illustrative purposes only. All measurements are approximate