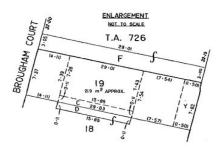

Comprising 4 main rooms under the main roof with accoutrements typical of the era, this attached home will respond beautifully to an extension and cosmetic enhancements.

Likely to sell at or around land value only, the single fronted residence sits on an allotment size of 219m2 with a 7.37m frontage to Brougham Court.

Importantly, the property also enjoys a free and unrestricted right of way (r.o.w) over the adjoining land