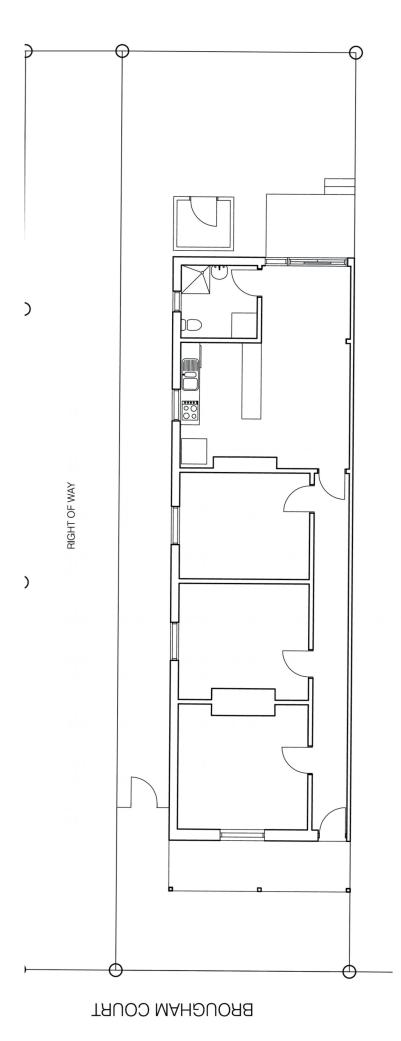

Comprising 4 main rooms under the main roof with accoutrements typical of the era, this attached home will respond beautifully to an extension and cosmetic enhancements.

Likely to sell at or around land value only, the single fronted residence sits on an allotment size of 219m2 with a 7.37m frontage to Brougham Court.

Importantly, the property also enjoys a free and unrestricted right of way (r.o.w) over the adjoining land

## 3 🎮 1 🚝 1 🛱

Land Size : 219 sqm

: https://www.foxrealestate.com.au/property/2 8-brougham-court-north-adelaide-sa/76374 09

View

Ken Bruce 08 8267 4995

Mark Conway 08 8267 4995