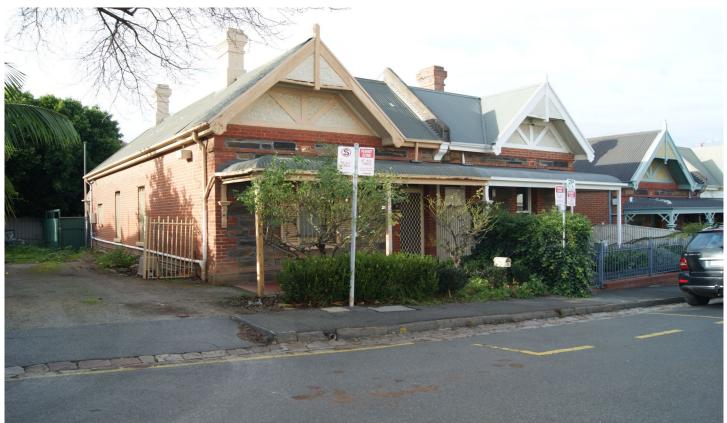

## 28 Brougham Court North Adelaide SA

This enchanting bluestone fronted Villa is located in a most enviable position, within walking distance to the iconic Adelaide Oval and the plethora of outstanding facilities that the Cathedral precinct has to offer.

Comprising 4 main rooms under the main roof with accoutrements typical of the era, this attached home will respond beautifully to an extension and cosmetic enhancements.

Likely to sell at or around land value only, the single fronted residence sits on an allotment size of 219m2 with a 7.37m frontage to Brougham Court.

Importantly, the property also enjoys a free and unrestricted right of way (r.o.w) over the adjoining land