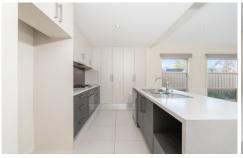

## Features include:

- Large main bedroom located downstairs, with ensuite and built-in wardrobe
- Spacious second, third and fourth bedrooms with built-in wardrobes
- Tiled open plan kitchen & living area with plenty of built-in cabinets, stainless steel gas appliances & dishwasher
- Modern upstairs bathroom with bath
- Reverse cycle ducted air-conditioning