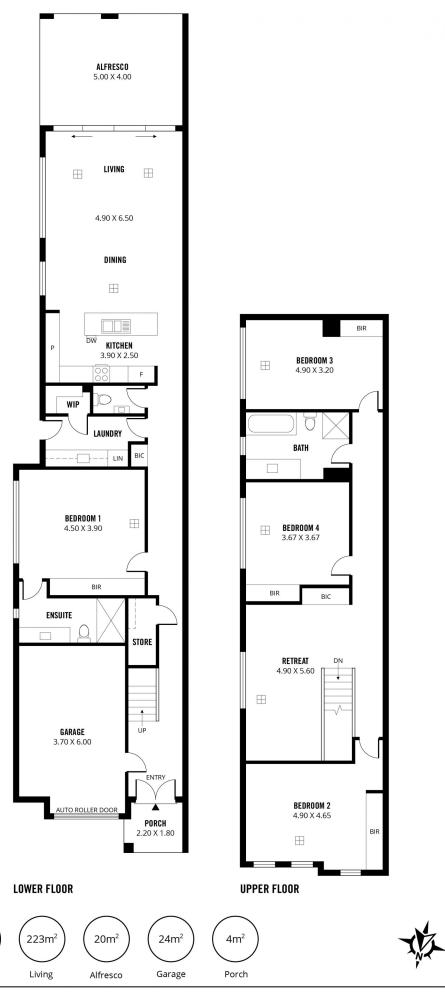

## **6B Eldridge Crescent Grange SA**

## Available | Now

Located in Grange, this modern 4-bedroom family home offers a low-maintenance beachside lifestyle. This exciting home offers quality fixtures and fittings throughout and an abundance of living spaces to enjoy.

## Features include:

- Large main bedroom located downstairs, with ensuite and built-in wardrobe
- Spacious second, third and fourth bedrooms with built-in wardrobes
- Tiled open plan kitchen & living area with plenty of built-in cabinets, stainless steel gas appliances & dishwasher
- Modern upstairs bathroom with bath
- Reverse cycle ducted air-conditioning

4 📭 2 📛 2 🗬

**View**: https://www.foxrealestate.com.au/property/6b-eld ridge-crescent-grange-sa/7664902

**Savvina Kouros 0421 912 347** 

271m<sup>2</sup>

TOTAL