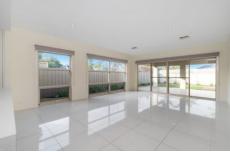

## Features include:

- Large main bedroom located downstairs, with ensuite and built-in wardrobe
- Spacious second, third and fourth bedrooms with built-in wardrobes
- Tiled open plan kitchen & living area with plenty of built-in cabinets, stainless steel gas appliances & dishwasher
- Modern upstairs bathroom with bath
- Reverse cycle ducted air-conditioning