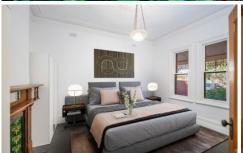

## Features include:

- Charming period façade and welcoming verandah
- Traditional arched hall beneath high period ceilings
- 2 inviting double bedrooms, both with open fire-places
- Central lounge that features its own classic fire-place
- Separate dining area and an additional living space
- Kitchen equipped with ample storage and benches