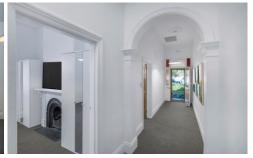

## Features include:

- Charming period façade and welcoming verandah
- Traditional arched hall beneath high period ceilings
- 2 inviting double bedrooms, both with open fire-places
- Central lounge that features its own classic fire-place
- Separate dining area and an additional living space
- Kitchen equipped with ample storage and benches