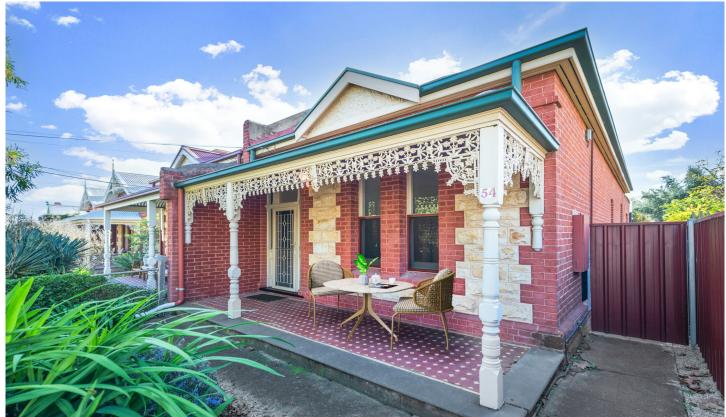

## 54 Cuming Street Mile End SA

This classic Victorian offers a magical, memorable blend of past and present throughout spaces that remain entirely comfortable due the character and quality of updated spaces that flow to a rear garden featuring pleasing depth, low-maintenance ease and the significant added asset of a double garage accessed by a wide lane.

## Features include:

- Charming period façade and welcoming verandah
- Traditional arched hall beneath high period ceilings
- 2 inviting double bedrooms, both with open fire-places
- Central lounge that features its own classic fire-place
- Separate dining area and an additional living space
- Kitchen equipped with ample storage and benches