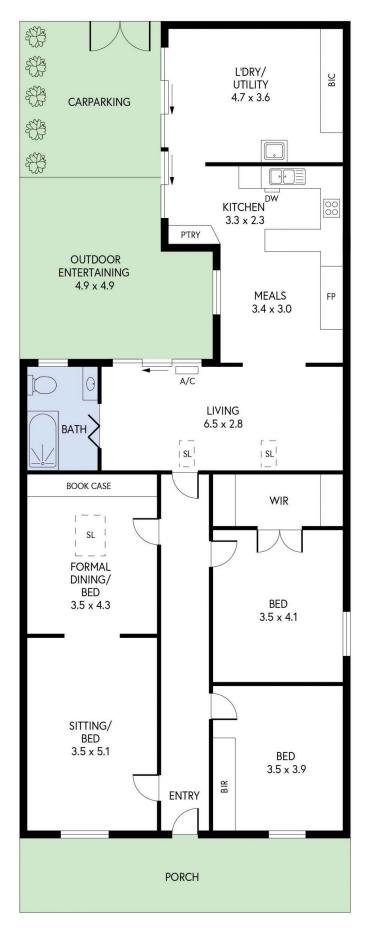

## 134 Barton Terrace West North Adelaide SA

A rare and magnificent opportunity to secure and renovate this mystical and enchanting cottage/villa opposite the playing fields and adjacent the North Adelaide Golf Course and cosmopolitan O'Connell Street.

Equivalent of 7 large main rooms and potentially 4 bedrooms with valuable rear access via Barton Place and offering stunning baltic pine floorboards, high skirting, arched hallway and massive potential throughout.

Upgraded kitchen and bathroom, solar, lovely rear courtyard and off-street parking for 2 cars.

A character property that would respond extremely well to a renovation and located in an enviable position.

3 🛺 1 🖺 2 🗬

Land Size: 271 sqm

View: https://www.foxrealestate.com.au/property/1

34-barton-terrace-west-north-adelaide-sa/76

67617

Andrew Fox 08 8267 4995

134 BARTON TERRACE WEST, NORTH ADELAIDE

INTERNAL - 157.2 SQM EXTERNAL - 55.0 SQM TOTAL - 212.2 SQM