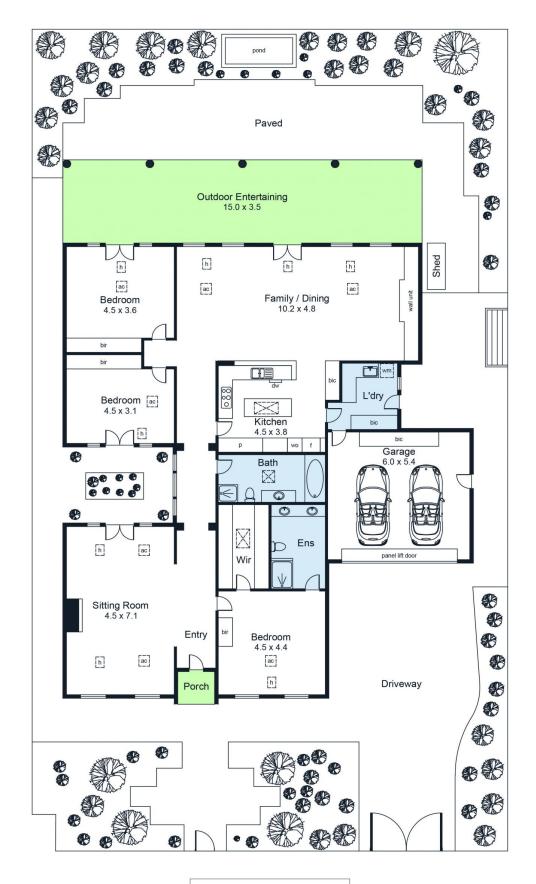

Three oversized bedrooms including main bedroom suite and a further 2 bedrooms with built in robes, plus large laundry with side access. Double garage with direct entry to the house plus ample parking for additional cars.

## 3 🛤 2 🚰 2 🛱

Land Size : 724 sqm

: https://www.foxrealestate.com.au/property/4 7b-dutton-terrace-medindie-sa/7677015

View

Candy Bennett 08 8267 4995

Edwina Lehmann 08 8267 4995

| Area (Estimate only) |                      |
|----------------------|----------------------|
| Living               | 217.3 m <sub>2</sub> |
| Outdoor Ent.         | 51.5 m <sub>2</sub>  |
| Garage               | 37.3 m <sub>2</sub>  |
| Porch                | 3.0 m <sub>2</sub>   |
| Total                | 309.1 m <sub>2</sub> |

For illustrative purposes only. All measurements are approximate