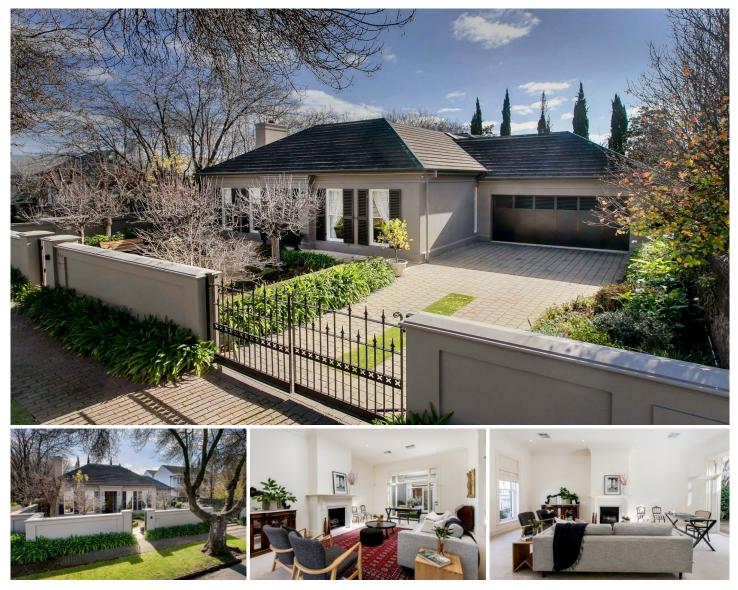

## 47B Dutton Terrace Medindie SA

This sophisticated residence is sited on 724sqm approx, reflects classic design with impressive interior dimensions and equally impressive outdoor spaces creating a stunning oasis cocooned within a private rear garden.

Superbly positioned in this elegant tree-lined terrace, this property offers the perfect balance of formal and informal living. The residence comprises sitting room with generous dimensions and gas fire, vast open plan kitchen, living and dining with northerly orientation and French doors opening to large entertaining terrace.

Three oversized bedrooms including main bedroom suite and a further 2 bedrooms with built in robes, plus large laundry with side access. Double garage with direct entry to the house plus ample parking for additional cars.