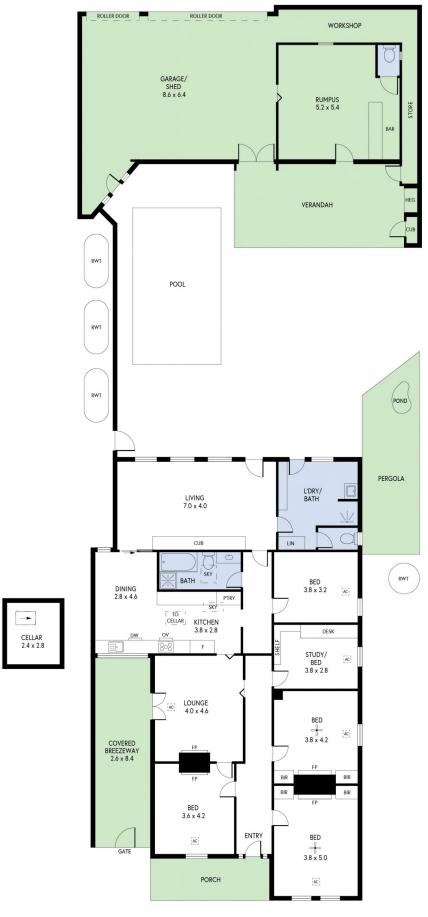

4 2 3 3

Land Size: 696 sqm

View: https://www.foxrealestate.com.au/property/8

2-hewitt-avenue-rose-park-sa/7707451

Ken Bruce 08 8267 4995

82 HEWITT AVENUE, ROSE PARK

INTERNAL - 209.9 SQM EXTERNAL - 186.7 SQM TOTAL - 396.6 SQM