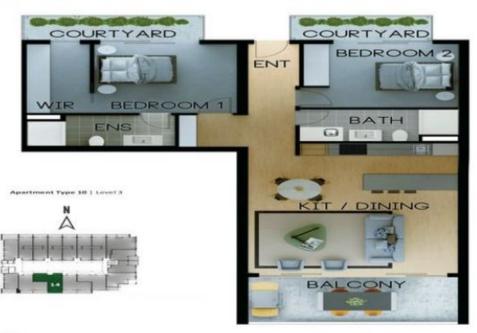

## VERDE

Total area Ritchen/Living Bed 1 Bed 2

10/8m² 46m² 13m² Bathroom Ensuite Batcony

6m²

With

6m²

Artist impression Only. Finished product may vary. Not to scale.