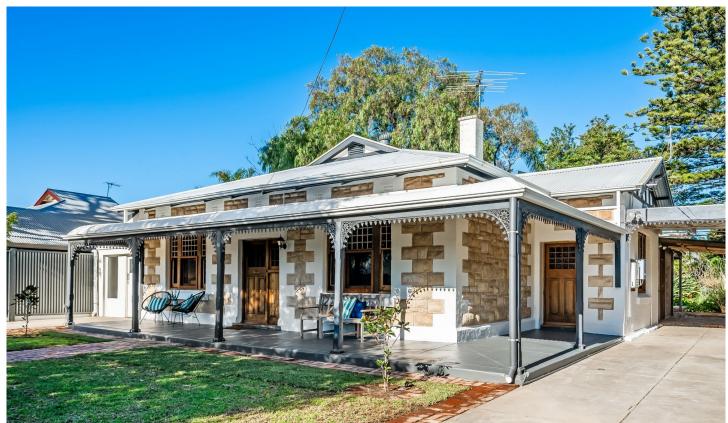

## 71 Chief Street Brompton SA

Located in the chic end of town, adjacent all the big players of North Adelaide, Medindie, Fitzroy and Prospect is this peaceful and private home in Brompton - just 5kms from the city. You'll have the invaluable luxury of a city fringe lifestyle coupled with the charm of a character home in a community minded location.

Nestled within an idyllic haven with verdant grounds this trophy home is one with nature. A 1923 Return Verandah Bungalow on a substantial allotment of 1098sqm (approx.) presents an enviable blend of tranquillity and accessibility.

The family bonus - coveted Adelaide and Botanic High School zoning.

Set behind a secure fence, with dual gated driveways,

4 🕮 1 🖺 4 🕰

Land Size: 1098 sqm

View: https://www.foxrealestate.com.au/property/7

1-chief-street-brompton-sa/7715539