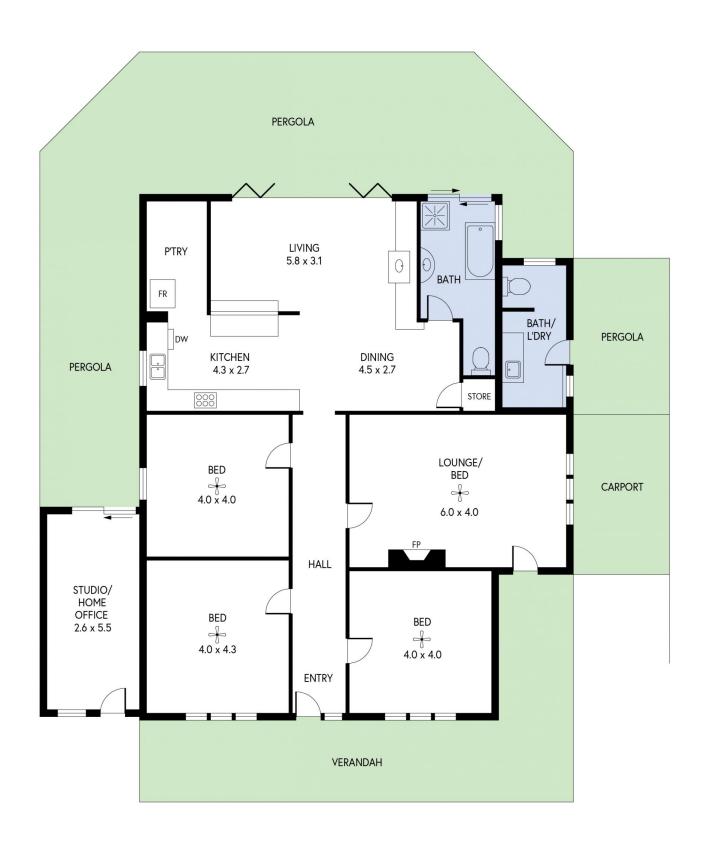

Rachael Pavli 08 8267 4995

INTERNAL - 175.0 SQM EXTERNAL - 151.8 SQM TOTAL - 326.8 SQM

## 71 CHIEF STREET, BROMPTON