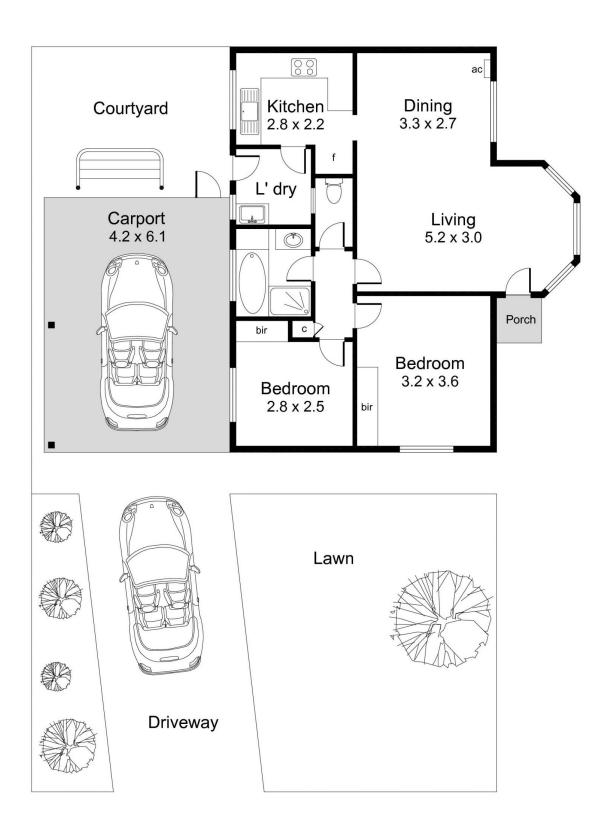

## 14 Miller Street Unley SA

Endless possibilities including but not limited to? demolish and build your own spectacular architecturally designed residence, or subdivide and build 2, sell off a block, refurbish and enhance what currently exists, add a top storey to each or just park them in your super fund for another day (subject to Planning Consent).

Currently disposed as 3 single level 2 bedroom, 1 bathroom Colonial style double brick units with strong holding income on separate strata titles and sited on a botanical allotment with 2 street frontages and spectacularly located on the fringe of the parklands, city and the cosmopolitan delights of Unley and King William Roads.

Rarely does a group of units so close to the city come onto

6 🗀 3 🔓 6 🖨

Land Size: 891 sqm

View: https://www.foxrealestate.com.au/property/1

4-miller-street-unley-sa/7723506

Andrew Fox 08 8267 4995

| Area (Estimate only) |                     |
|----------------------|---------------------|
| Living               | 62.8 m <sub>2</sub> |
| Carport              | 25.6 m <sub>2</sub> |
| Total                | 88.4 m <sub>2</sub> |