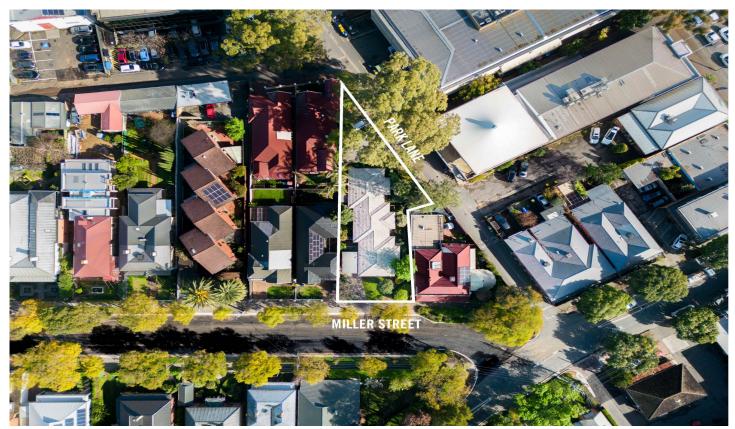

## 14 Miller Street Unley SA

Endless possibilities including but not limited to? demolish and build your own spectacular architecturally designed residence, or subdivide and build 2, sell off a block, refurbish and enhance what currently exists, add a top storey to each or just park them in your super fund for another day (subject to Planning Consent).

Currently disposed as 3 single level 2 bedroom, 1 bathroom Colonial style double brick units with strong holding income on separate strata titles and sited on a botanical allotment with 2 street frontages and spectacularly located on the fringe of the parklands, city and the cosmopolitan delights of Unley and King William Roads.

Rarely does a group of units so close to the city come onto

6 🗀 3 🔓 6 🖨

Land Size: 891 sqm

View: https://www.foxrealestate.com.au/property/1

4-miller-street-unley-sa/7723506

Andrew Fox 08 8267 4995

| Area (Estimate only) |                     |
|----------------------|---------------------|
| Living               | 62.8 m <sub>2</sub> |
| Carport              | 25.6 m <sub>2</sub> |
| Total                | 88.4 m <sub>2</sub> |