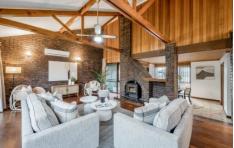

Classically comfortable, this beauty is completely livable as is, yet offers the perfect base and opportunity to rejuvenate and transform to suit your own needs (subject to planning consents).

Introduced by a distinct split-level façade and a welcoming front porch, full height windows and high set raked ceilings with exposed timber beams provide a sense of light and air while enjoying views over the private front garden.