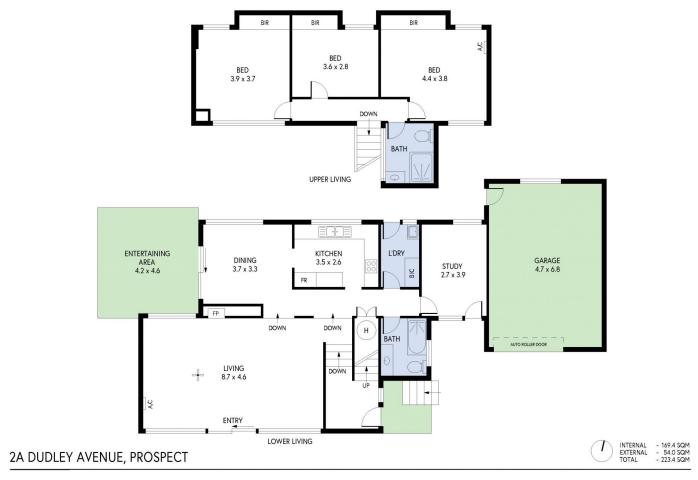

## 2a Dudley Avenue Prospect SA

A timeless contemporary gem - circa 1977.

Filled with architectural details that capture the essence of a bygone era, this impressive residence is sure to catch the eye of those seeking something just a little different in this highly sought after cosmopolitan location.

Classically comfortable, this beauty is completely livable as is, yet offers the perfect base and opportunity to rejuvenate and transform to suit your own needs (subject to planning consents).

Introduced by a distinct split-level façade and a welcoming front porch, full height windows and high set raked ceilings with exposed timber beams provide a sense of light and air while enjoying views over the private front garden.

2 🔓 3 🖨

Land Size: 444 sqm

**View** : https://www.foxrealestate.com.au/property/2

a-dudley-avenue-prospect-sa/7723551

**Marina Ormsby** 0488 183 521

PRODUCED BY CLIQUECREATIVE