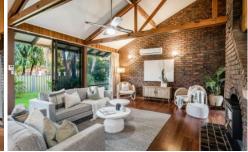

Classically comfortable, this beauty is completely livable as is, yet offers the perfect base and opportunity to rejuvenate and transform to suit your own needs (subject to planning consents).

Introduced by a distinct split-level façade and a welcoming front porch, full height windows and high set raked ceilings with exposed timber beams provide a sense of light and air while enjoying views over the private front garden.