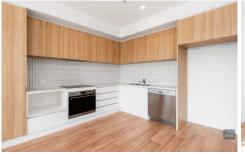

## Features include:

- 2 large bedrooms
- Master with walk in robes & ensuite
- Bedroom 2 also offers built in robes
- Open plan kitchen, dining & living area
- Kitchen with plenty of bench & cupboard space
- Stainless steel appliances, with electric cook top & under