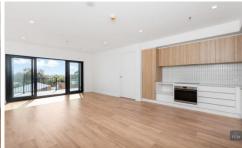

## Features include:

- 2 large bedrooms
- Master with walk in robes & ensuite
- Bedroom 2 also offers built in robes
- Open plan kitchen, dining & living area
- Kitchen with plenty of bench & cupboard space
- Stainless steel appliances, with electric cook top & under