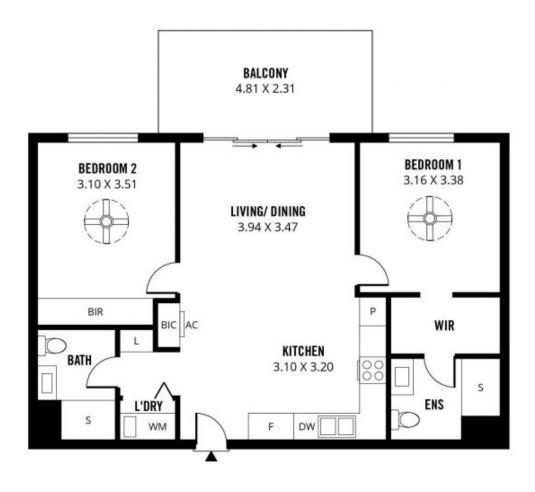

## 15/411 Anzac Highway Camden Park SA

Available | 31st October 2023

A stylish apartment that offers a low maintenance & lock up lifestyle, located between the coast and the city you will have the best of both worlds living in this ideal area of Camden Park. This is your opportunity to live in the popular area of Camden Park. This apartment offers 2 bedrooms, 2 bathrooms & 1 car parking space.

## Features include:

- 2 large bedrooms
- Master with walk in robes & ensuite
- Bedroom 2 also offers built in robes
- Open plan kitchen, dining & living area
- Kitchen with plenty of bench & cupboard space
- Stainless steel appliances, with electric cook top & under

2 🕒 2 🖺 1 👄

**View :** https://www.foxrealestate.com.au/property/15411 -anzac-highway-camden-park-sa/7754599

Chelsea Baerwald 0431 197 112

Scale in metres. This drawing is for illustration purposes only. All measurements are approximate and details intended to be relied upon should be independently verified. 