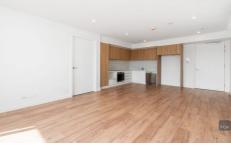

## Features include:

- 2 large bedrooms
- Master with walk in robes & ensuite
- Bedroom 2 also offers built in robes
- Open plan kitchen, dining & living area
- Kitchen with plenty of bench & cupboard space
- Stainless steel appliances, with electric cook top & under