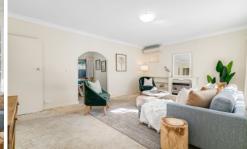

From the welcoming entrance step inside to the light filled interior and a well-designed floor plan - spacious living, separate dining with sliding door access to private leafy rear courtyard , well-maintained kitchen featuring wall-oven, gas cooktop, and plenty of storage options.