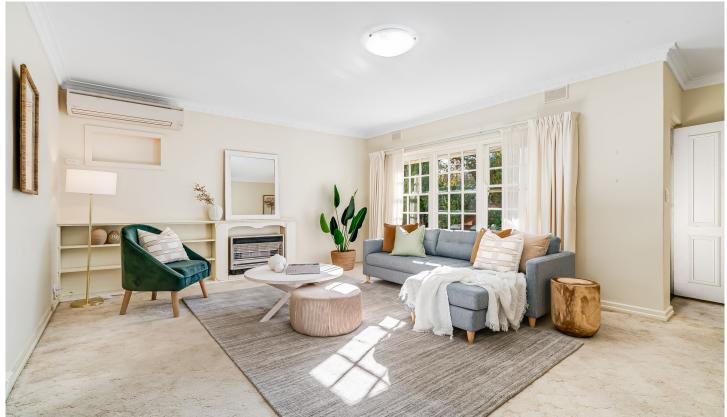

From the welcoming entrance step inside to the light filled interior and a well-designed floor plan - spacious living, separate dining with sliding door access to private leafy rear courtyard , well-maintained kitchen featuring wall-oven, gas cooktop, and plenty of storage options.