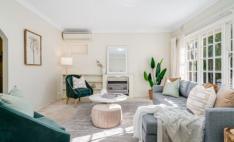

From the welcoming entrance step inside to the light filled interior and a well-designed floor plan - spacious living, separate dining with sliding door access to private leafy rear courtyard , well-maintained kitchen featuring wall-oven, gas cooktop, and plenty of storage options.