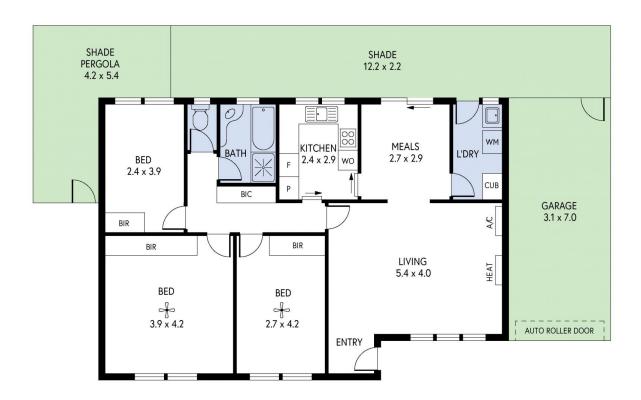

From the welcoming entrance step inside to the light filled interior and a well-designed floor plan - spacious living, separate dining with sliding door access to private leafy rear courtyard , well-maintained kitchen featuring wall-oven, gas cooktop, and plenty of storage options.

Three ample-sized bedrooms all feature built-in robes and are well serviced by a full-bathroom. Remote control roller door provides access to the garage allowing all important off-street parking with direct access to lush and leafy

3 📭 1 🔓 1 🚘

**View**: https://www.foxrealestate.com.au/property/4133-s tephen-terrace-walkerville-sa/7761256

Marina Ormsby 08 8267 4995

4/133 STEPHEN TERRACE, WALKERVILLE

INTERNAL - 102.8 SQM EXTERNAL - 21.7 SQM TOTAL - 124.5 SQM