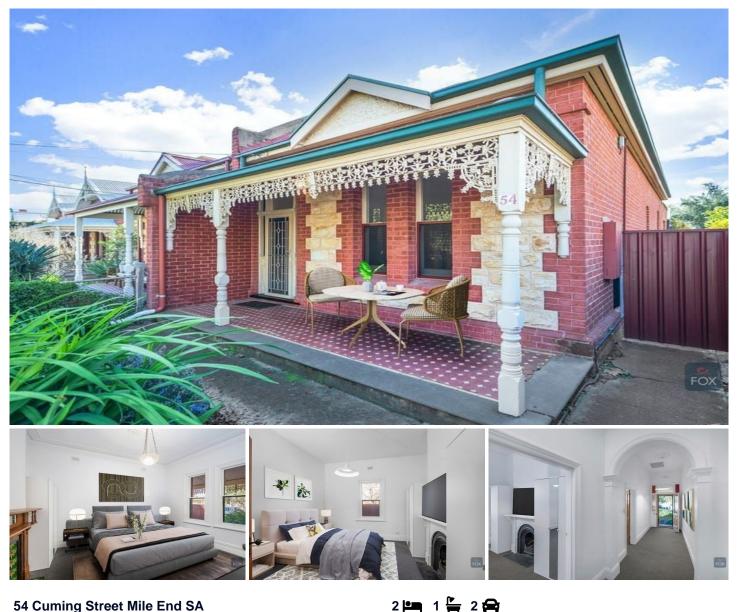

## 54 Cuming Street Mile End SA

Available | 27th October 2023

This classic Victorian offers a magical, memorable blend of past and present throughout spaces that remain entirely comfortable due the character and quality of updated spaces that flow to a rear garden featuring pleasing depth, low-maintenance ease and the significant added asset of a double garage accessed by a wide lane.

Features include:

- Charming period façade and welcoming verandah
- Traditional arched hall beneath high period ceilings
- 2 inviting double bedrooms, both with open fire-places
- Central lounge that features its own classic fire-place
- Separate dining area and an additional living space
- Kitchen equipped with ample storage and benches

View : https://www.foxrealestate.com.au/property/54-cu ming-street-mile-end-sa/7778233

Samara Douglas 0455 840 007

INTERNAL AREA - 106 sqm approx EXTERNAL AREA - 58 sqm approx TOTAL AREA - 164 sqm approx