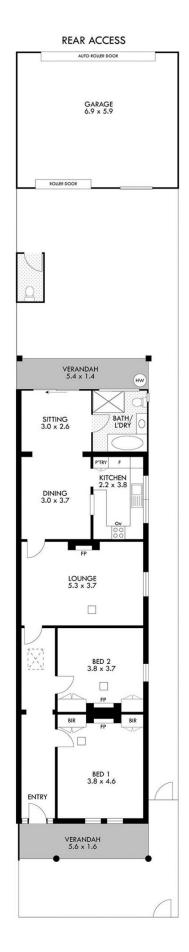

View : https://www.foxrealestate.com.au/property/54-cu ming-street-mile-end-sa/7778233

Samara Douglas 0455 840 007

INTERNAL AREA - 106 sqm approx EXTERNAL AREA - 58 sqm approx TOTAL AREA - 164 sqm approx

scales in meters, This drawing is for illustration purposes only. All measurements are approximate and details intended to be relied upon should be independently verified.