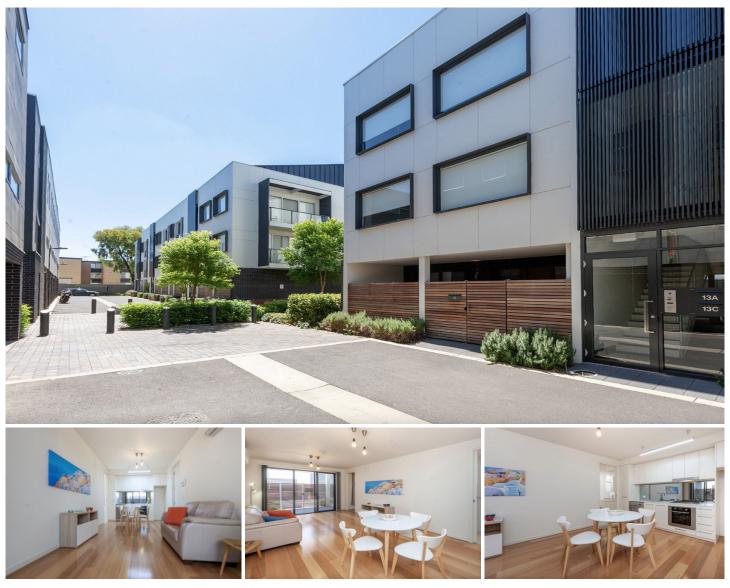

## 15 Dodd Lane Gilberton SA

This one-bedroom apartment embodies contemporary design principles and is destined to leave a lasting impression.

Nestled within an impressive complex, it offers the luxury of a private, secure courtyard on the ground level, flooded with natural light and requiring minimal upkeep. The clever floor plan includes an inviting open-plan kitchen and living area, a generously sized bedroom, all extending seamlessly into a spacious courtyard. An allocated undercover parking space is an added bonus.

Spiro Papaemanouil 08 8267 4995

FRONT ENTRANCE