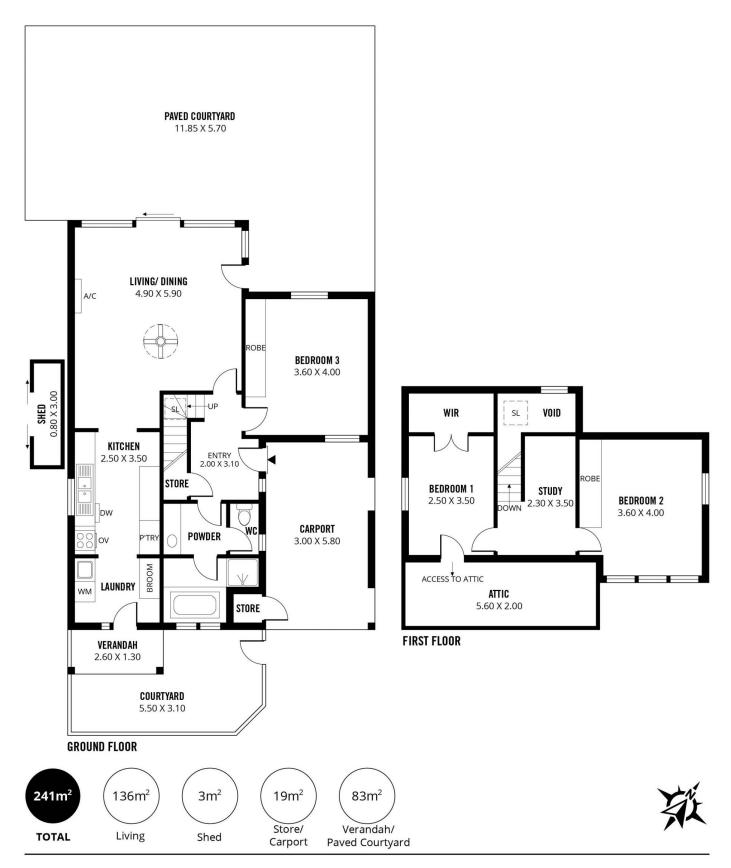

## 3 Eliza Street Gilberton SA

- Living/dining area links seamless to outdoors
- Polished floors beneath soaring raked ceilings

- Free-standing stainless steel oven, dish-washer

- Full-height glass gives a great courtyard view
- Separate galley style kitchen, ample storage