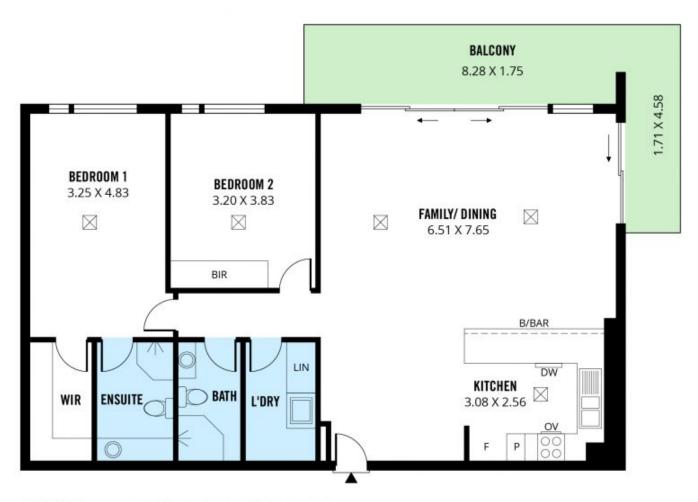

306/160 Fullarton Rd Rose Park SA

Available 8th January, 2024 Features include:

2 well proportioned bedrooms

Master bedroom with ensuite bathroom and spacious walk-in-robe

Second bedroom with built-in-robes

Spacious family/dining with stunning and expansive views - truly impressive

Generous L-shaped balcony that offers lifestyle and extended living benefits - panoramic views

Fully equipped kitchen

Seperate laundry

Main bathroom

Double lock up garaging

Secure, low maintenance accommodation in an enviable location

2 🕒 2 🔓 2 🖨

**View**: https://www.foxrealestate.com.au/property/30616 0-fullarton-rd-rose-park-sa/7855320

## 306/160 FULLARTON ROAD, ROSE PARK

Scale in metres. This drawing is for illustration purposes only. All measurements are approximate and details intended to be relied upon should be independently verified. **Produced by The Fotobase Group**