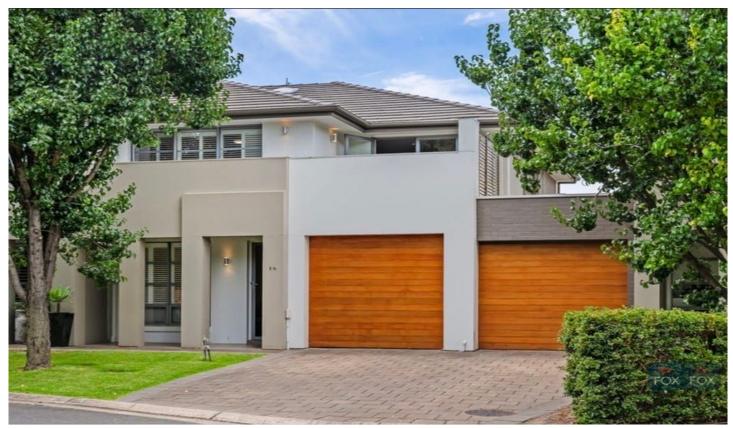

## 18/28A Davis Road Glynde SA

Available | 19th January 2024

Verona Square provides a sense of security, belonging and community with peaceful views overlooking the leafy central nature strip in the heart of the Davis Road village.

Live a lifestyle that your friends will envy in this elegant double storey home. This property is the ultimate lock up and leave, decorated beautifully in neutral tones with high ceilings, quality finishes and a design which allows the natural light to flood through the home.

## Features:

- A striking light filled family room with french doors leading outdoors
- Private balcony with an outlook upon the central nature strip

3 📭 2 🖺 3 🖨

**View**: https://www.foxrealestate.com.au/property/1828a -davis-road-glynde-sa/7861672