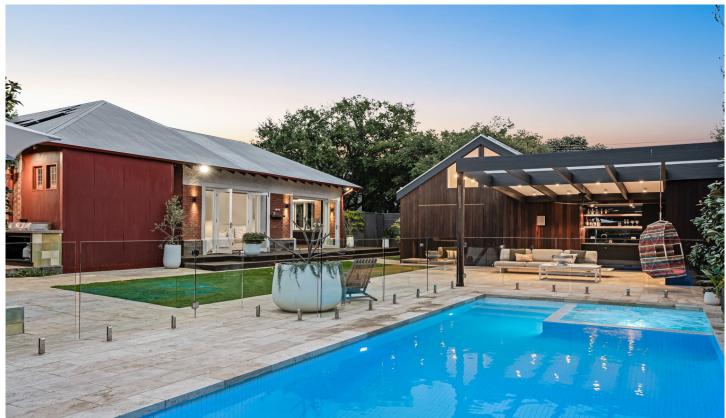

## 9 View Street Unley Park SA

Offers By | Tuesday 6th February at 12pm (USP).

Nestled at 9 View Street, Unley Park, this distinguished property presents a classic red brick and bluestone bungalow on an impressive scale. Beyond the heritage charm, spanning three titles this residence seamlessly integrates timeless architectural elements with contemporary luxury, complemented by an extensive outdoor space that commands attention from every perspective.

The home has been entirely rewired, re-plumbed, reroofed, and reinsulated - which re-enforces the owner's commitment to quality. Additionally, the double-glazed windows provide acoustic and thermal benefits not typically seen in character homes. Within the property, one can