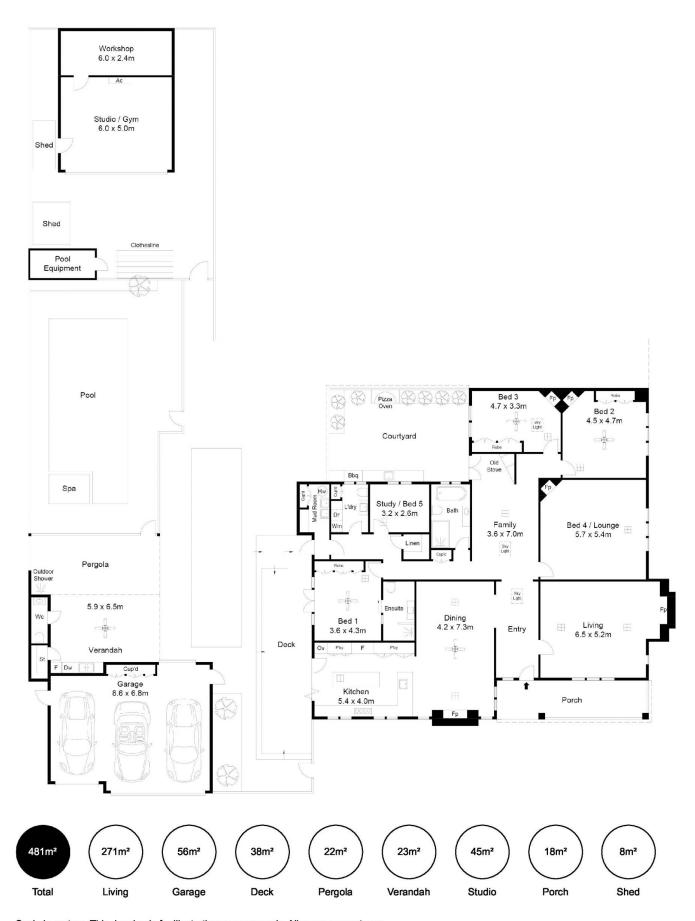

4 🗀 2 📛 3 🖨

**Building Size**: 481 sqm **Land Size**: 1179 sqm

View : https://www.foxrealestate.com.au/proper

ty/9-view-street-unley-park-sa/7868932

Nick Pelvay 08 8267 4995

Scale in metres. This drawing is for illustration purposes only. All measurements are approximate and details intended to be relied upon should be independently verified.