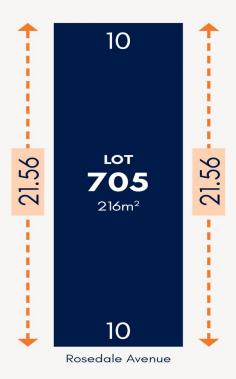

## 705/ Rosedale Avenue Blair Athol SA

Invest in this special offer to secure one, or all eight prime allotments in a thriving location. These flat, Torrens Titled blocks with frontages ranging from 8-10m. Create and build your dream home or investment in this thriving, family-friendly community, just a 15 minute drive from Adelaide's heart and 20 minutes from pristine Semaphore Beach (subject to Planning Consent and other guidelines).